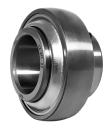

## **Y-Ball Bearings With Grub Screw Locking**

LE 211 2T Y-Ball Bearings With Grub Screw Locking

FKLO