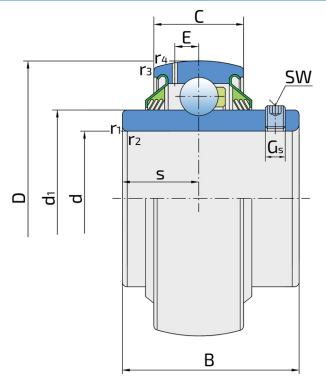

## **Technical Specification**

| d    | Bore diameter                                            | 55 mm    |
|------|----------------------------------------------------------|----------|
| D    | Outside diameter                                         | 100 mm   |
| В    | Width inner ring                                         | 55.6 mm  |
| С    | Width outer ring                                         | 25 mm    |
| S    | Distance from inner ring side face to raceway centre     | 22.2 mm  |
| d1   | Outer diameter inner ring                                | 69.1 mm  |
| E    | Distance from raceway centre to the hole for lubrication | 7 mm     |
| Gs   | Set screw                                                | M10x1 mm |
| SW   | Hexagonal key size for set screw                         | 5 mm     |
| r1,2 | Inner ring Chamfer dimension                             | 1 mm     |
| r3,4 | Outside ring Chamfer dimension                           | 2 mm     |
| Cdyn | Dynamic load rating                                      | 43.6 kN  |
| Со   | Static load rating                                       | 29 kN    |
| Pu   | Fatigue load limit                                       | 1.25 kN  |
| kg   | Mass                                                     | 0.94 kg  |