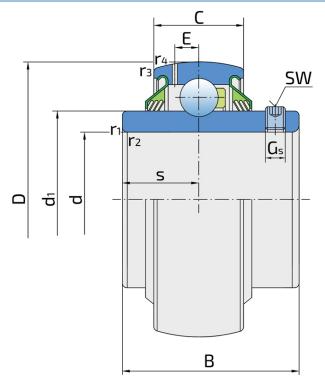

## **Technical Specification**

| d    | Bore diameter                                            | 45 mm    |
|------|----------------------------------------------------------|----------|
| D    | Outside diameter                                         | 85 mm    |
| В    | Width inner ring                                         | 49.2 mm  |
| С    | Width outer ring                                         | 22 mm    |
| S    | Distance from inner ring side face to raceway centre     | 19 mm    |
| d1   | Outer diameter inner ring                                | 56.6 mm  |
| E    | Distance from raceway centre to the hole for lubrication | 6.1 mm   |
| Gs   | Set screw                                                | M8x1 mm  |
| SW   | Hexagonal key size for set screw                         | 4 mm     |
| r1,2 | Inner ring Chamfer dimension                             | 1 mm     |
| r3,4 | Outside ring Chamfer dimension                           | 1.5 mm   |
| Cdyn | Dynamic load rating                                      | 33.2 kN  |
| Со   | Static load rating                                       | 21.6 kN  |
| Pu   | Fatigue load limit                                       | 0.915 kN |
| kg   | Mass                                                     | 0.6 kg   |