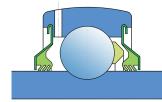

## Sealing

## T SEAL / T SEAL (2T)

3-lip seal on the both side of the bearing, provides equal protection against contamination. Recommended for application where the possibility of contamination is the same on

the both side.