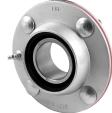

## **Round Series**

## GWST 211PPB20

Round Series Disc Harrow

| d    | Bore diameter                   | 2.193 inch |
|------|---------------------------------|------------|
| d    | Bore diameter                   | 55.7 mm    |
| В    | Width inner ring                | 39.7 mm    |
| А    | Overall width                   | 56.5 mm    |
| A1   | Width of the top of the housing | 3.5 mm     |
| С    | Width outer ring                | 33.4 mm    |
| Da   | Centering diameter              | 111 mm     |
| D    | Outside diameter                | 167 mm     |
| J    | Pitch circle diameter           | 138 mm     |
| Ν    | Hole diameter                   | 13.5 mm    |
| kg   | Mass                            | 2.706 kg   |
| Cdyn | Dynamic load rating             | 43.5 kN    |
| Со   | Static load rating              | 29 kN      |
| Pu   | Fatigue load limit              | 1.218 kN   |