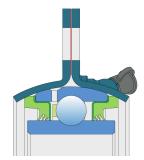

## Sealing

## T SEAL / T SEAL (2T)

3-lip seal on the both side of the bearing, provides equal protection against contamination. Recommended for application where the possibility of contamination is the same on the both side.