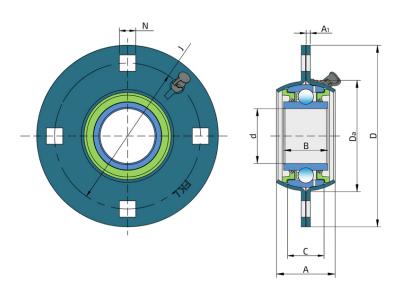

## **Round Series**

## GWST 211PPB20

Round Series Disc Harrow

| d    | Bore diameter                   | 2.193 inch |
|------|---------------------------------|------------|
| d    | Bore diameter                   | 55.7 mm    |
| В    | Width inner ring                | 39.7 mm    |
| А    | Overall width                   | 56.5 mm    |
| A1   | Width of the top of the housing | 3.5 mm     |
| С    | Width outer ring                | 33.4 mm    |
| Da   | Centering diameter              | 111 mm     |
| D    | Outside diameter                | 167 mm     |
| J    | Pitch circle diameter           | 138 mm     |
| Ν    | Hole diameter                   | 13.5 mm    |
| kg   | Mass                            | 2.706 kg   |
| Cdyn | Dynamic load rating             | 43.5 kN    |
| Со   | Static load rating              | 29 kN      |
| Pu   | Fatigue load limit              | 1.218 kN   |