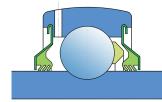

## T SEAL / T SEAL (2T)

3-lip seal on the both side of the bearing, provides equal protection against contamination. Recommended for application where the possibility of contamination is the same on

the both side.