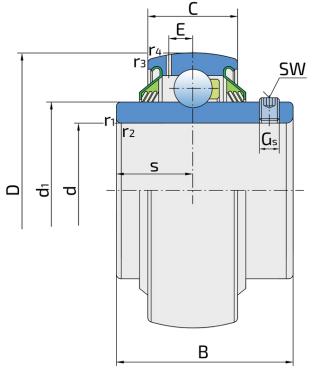

## **Y-Ball Bearings With Grub Screw Locking**

LE 208 2T Y-Ball Bearings With Grub Screw Locking

FKLO

| d    | Bore diameter                                            | 40 mm   |
|------|----------------------------------------------------------|---------|
| D    | Outside diameter                                         | 80 mm   |
| В    | Width inner ring                                         | 49.2 mm |
| С    | Width outer ring                                         | 21 mm   |
| S    | Distance from inner ring side face to raceway centre     | 19 mm   |
| dl   | Outer diameter inner ring                                | 51.8 mm |
| E    | Distance from raceway centre to the hole for lubrication | 6.1 mm  |
| Gs   | Set screw                                                | M8x1 mm |
| SW   | Hexagonal key size for set screw                         | 4 mm    |
| r1,2 | Inner ring Chamfer dimension                             | 1 mm    |
| r3,4 | Outside ring Chamfer dimension                           | 1 mm    |
| Cdyn | Dynamic load rating                                      | 30.7 kN |
| Со   | Static load rating                                       | 19 kN   |
| Pu   | Fatigue load limit                                       | 0.8 kN  |
| kg   | Mass                                                     | 0.55 kg |