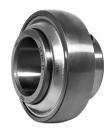

## **Y-Ball Bearings With Grub Screw Locking**

LE 208 2T Y-Ball Bearings With Grub Screw Locking

FKLO

| d    | Bore diameter                                            | 40 mm   |
|------|----------------------------------------------------------|---------|
| D    | Outside diameter                                         | 80 mm   |
| В    | Width inner ring                                         | 49.2 mm |
| С    | Width outer ring                                         | 21 mm   |
| S    | Distance from inner ring side face to raceway centre     | 19 mm   |
| dl   | Outer diameter inner ring                                | 51.8 mm |
| E    | Distance from raceway centre to the hole for lubrication | 6.1 mm  |
| Gs   | Set screw                                                | M8x1 mm |
| SW   | Hexagonal key size for set screw                         | 4 mm    |
| r1,2 | Inner ring Chamfer dimension                             | 1 mm    |
| r3,4 | Outside ring Chamfer dimension                           | 1 mm    |
| Cdyn | Dynamic load rating                                      | 30.7 kN |
| Со   | Static load rating                                       | 19 kN   |
| Pu   | Fatigue load limit                                       | 0.8 kN  |
| kg   | Mass                                                     | 0.55 kg |