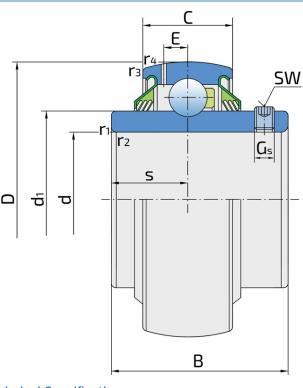

### **Technical Specification**

| d    | Bore diameter                                            | 25 mm      |
|------|----------------------------------------------------------|------------|
| D    | Outside diameter                                         | 52 mm      |
| В    | Width inner ring                                         | 34.1 mm    |
| С    | Width outer ring                                         | 15 mm      |
| S    | Distance from inner ring side face to raceway centre     | 14.3 mm    |
| d1   | Outer diameter inner ring                                | 33.6 mm    |
| E    | Distance from raceway centre to the hole for lubrication | 4.3 mm     |
| Gs   | Set screw                                                | M6x0.75 mm |
| SW   | Hexagonal key size for set screw                         | 3 mm       |
| r1,2 | Inner ring Chamfer dimension                             | 0.6 mm     |
| r3,4 | Outside ring Chamfer dimension                           | 0.6 mm     |
| Cdyn | Dynamic load rating                                      | 14 kN      |
| Со   | Static load rating                                       | 7.8 kN     |
| Pu   | Fatigue load limit                                       | 0.335 kN   |
| kg   | Mass                                                     | 0.17 kg    |