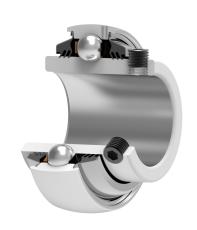

# **Y-Ball Bearings With Grub Screw Locking**

## LE 205 2T

Y-Ball Bearings With Grub Screw Locking