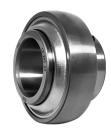

# **Y-Ball Bearings With Grub Screw Locking**

## LE 205 2T

Y-Ball Bearings With Grub Screw Locking