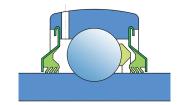

### Sealing

#### T SEAL / T SEAL (2T)

3-lip seal on the both side of the bearing, provides equal protection against contamination. Recommended for application where the possibility of contamination is the same on the both side.