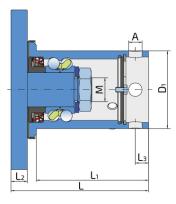

### **Technical Specification**

| D    | Outside diameter                                                         | 195        | mm |
|------|--------------------------------------------------------------------------|------------|----|
| J    | Pitch circle diameter                                                    | 150        | mm |
| H/T  | Hole/Thread                                                              | 6xM16      | mm |
| Μ    | Outher Thread                                                            | M30x1.5-RH | mm |
| L    | Total length                                                             | 168        | mm |
| L1   | The length of the sleeve                                                 | 137        | mm |
| L2   | Flange thickness                                                         | 20         | mm |
| L3   | The distance from the face of the sleeve to the axis of the locking hole | 16         | mm |
| А    | Locking hole diameter                                                    | 4x16.5     | mm |
| D1   | Outer diameter of the sleeve                                             | 95         | mm |
| kg   | Mass                                                                     | 9.74       | kg |
| Cdyn | Dynamic load rating                                                      | 75.86      | kΝ |
| Со   | Static load rating                                                       | 66.2       | kΝ |
| Pu   | Fatigue load limit                                                       | 2.78       | kΝ |