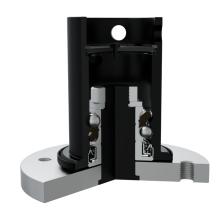

#### Sealing

# SHEET METAL SHIELD + FORGED COVER PLATE + DIRTBLOCK SEAL / O-RING + COVER PLATE

Sheet metal shield, forged cover plate and dirtblock seal on the base side and o-ring with cover plate on the front side.Sheet metal shield, forged cover plate and dirtblock seal together eliminates the possibility of contamination from the base side.Dirtblock seal is designed for hard working condition at unfriendly environment. Half metal – half rubber outside diameter provides reliable seal retention in the bore and improves sealing performance. Inside diameter is covered by rubber and improves sealing performance and easy installation. Forged cover plate is additional, strong protection of the Dirtblock seal against mechanical damage.This sealing provides maximum protection against liquid or solid contaminants, which significantly extends bearing service life.