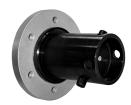

# Integrated double row, split inner ring ball bearing

### IL60C-150/6T-D95-RH

Integrated double row, split inner ring ball bearing Cultivators

FKLO