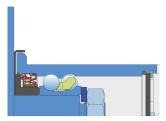

#### Sealing

# SHEET METAL SHIELD + FORGED COVER PLATE + DIRTBLOCK SEAL / O-RING + COVER PLATE

Sheet metal shield, forged cover plate and dirtblock seal on the base side and o-ring with cover plate on the front side.Sheet metal shield, forged cover plate and dirtblock seal together eliminates the possibility of contamination from the base side.Dirtblock seal is designed for hard working condition at unfriendly environment. Half metal – half rubber outside diameter provides reliable seal retention in the bore and improves sealing performance. Inside diameter is covered by rubber and improves sealing performance and easy installation. Forged cover plate is additional, strong protection of the Dirtblock seal against mechanical damage.This sealing provides maximum protection against liquid or solid contaminants, which significantly extends bearing service life.