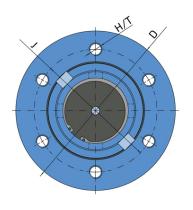

### **Technical Specification**

| D    | Outside diameter                                                         | 195        | mm |
|------|--------------------------------------------------------------------------|------------|----|
| J    | Pitch circle diameter                                                    | 150        | mm |
| H/T  | Hole/Thread                                                              | 6xM16      | mm |
| Μ    | Outher Thread                                                            | M30x1.5-RH | mm |
| L    | Total length                                                             | 168        | mm |
| L1   | The length of the sleeve                                                 | 137        | mm |
| L2   | Flange thickness                                                         | 20         | mm |
| L3   | The distance from the face of the sleeve to the axis of the locking hole | 16         | mm |
| А    | Locking hole diameter                                                    | 4x16.5     | mm |
| D1   | Outer diameter of the sleeve                                             | 95         | mm |
| kg   | Mass                                                                     | 9.74       | kg |
| Cdyn | Dynamic load rating                                                      | 75.86      | kΝ |
| Со   | Static load rating                                                       | 66.2       | kΝ |
| Pu   | Fatigue load limit                                                       | 2.78       | kΝ |