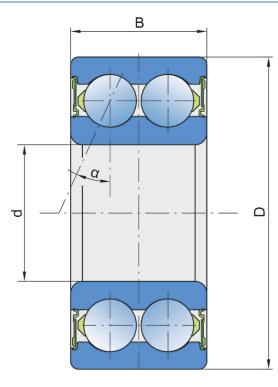

## **Technical Specification**

| d    | Bore diameter       | 35 mm   |
|------|---------------------|---------|
| D    | Outside diameter    | 80 mm   |
| В    | Width inner ring    | 34.9 mm |
| α    | Contact angle       | 25 °    |
| kg   | Mass                | 0.7 kg  |
| Cdyn | Dynamic load rating | 48.8 kN |
| Со   | Static load rating  | 35.3 kN |
| Pu   | Fatigue load limit  | 1.5 kN  |