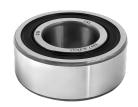

## **Double Row Angular Contact Ball Bearing**

3307 B.2RS1

Double Row Angular Contact Ball Bearing

Disc Harrow