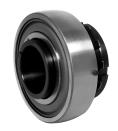

# **Y-Ball Bearings With Integral Adapter Sleeve**

# UH 217/70 2S.T

Y-Ball Bearings With Integral Adapter Sleeve

Harvester