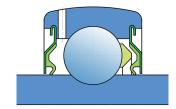

#### S SEAL / S SEAL (2S)

Single lip seal with the labyrinth between the sheet part and the rubber lip which conducts the contact sealing. The friction and speeds are the same as with RS but provides much better protection against the rough impurity particles. This is very good sealing system: the sheet part protects the seal from the soil, dust and rough particles. At the same time makes the labyrinth with the rubber part. The rubber part provides contact sealing which prevents penetration of finer

impurities, water, moisture, steam etc. Suitable for neutral conditions because of the presence of the foreign materials. It is used with the Y bearing (standard) and deep groove ball