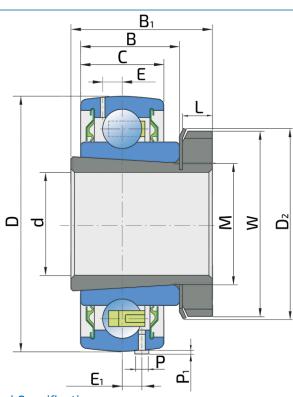

## **Technical Specification**

| d    | Bore diameter                                            | 70 mm   |
|------|----------------------------------------------------------|---------|
| D    | Outside diameter                                         | 150 mm  |
| W    | KM nut outside diameter                                  | 105 mm  |
| D2   | MB Washer outside diameter                               | 112 mm  |
| В    | Width inner ring                                         | 45 mm   |
| B1   | Width adapter sleeve                                     | 70 mm   |
| С    | Width outer ring                                         | 39 mm   |
| L    | KM nut width                                             | 15 mm   |
| E    | Distance from raceway centre to the hole for lubrication | 12 mm   |
| E1   | Distance from raceway center to the stopping pin         | 12 mm   |
| М    | Thread adapter sleeve                                    | 80x2 mm |
| Р    | Stopping pin diameter                                    | 5 mm    |
| P1   | Stopping pin higth                                       | 2.8 mm  |
| kg   | Mass                                                     | 3.87 kg |
| Cdyn | Dynamic load rating                                      | 85 kN   |
| Со   | Static load rating                                       | 65 kN   |
| Pu   | Fatigue load limit                                       | 2.73 kN |