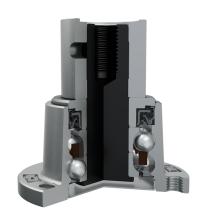

#### Sealing

#### SHEET METAL SHIELD+RS SEAL / DIRTBLOCK SEAL+FORGED COVER PLATE

Sheet metal shield and RS seal on the base side and Dirtblock seal and Forged cover plate on the front side which is exposed to contaminants.

Sheet metal shield and RS seal together with attached disc eliminates the possibility of contamination from the base side. Dirtblock seal is designed for hard working condition at unfriendly environment. Half metal – half rubber outside diameter provides reliable seal retention in the bore and improves sealing performance. Inside diameter is covered by rubber and improves sealing performance and easy installation. Forged cover plate is additional, strong protection of the Dirtblock seal against mechanical damage.