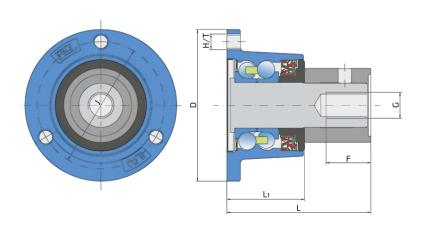

### **Technical Specification**

| J    | Pitch circle diameter   | 98 mm    |
|------|-------------------------|----------|
| D    | Outside diameter        | 117 mm   |
| H/T  | Hole/Thread             | 3xM12 mm |
| G    | Thread                  | M20 mm   |
| L    | Total length            | 111 mm   |
| L1   | Total flange length     | 60 mm    |
| F    | Length of threaded part | 32 mm    |
| kg   | Mass                    | 3.188 kg |
| Cdyn | Dynamic load rating     | 60 kN    |
| Со   | Static load rating      | 45.8 kN  |
| Pu   | Fatigue load limit      | 1.924 kN |