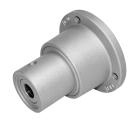

## IL50A-98/3T-M20-10.2

Split inner ring double row ball bearing

Single disc seeders, disc harrows, planters

### **Technical Specification**

| J    | Pitch circle diameter   | 98 mm    |
|------|-------------------------|----------|
| D    | Outside diameter        | 117 mm   |
| H/T  | Hole/Thread             | 3xM12 mm |
| G    | Thread                  | M20 mm   |
| L    | Total length            | 111 mm   |
| L1   | Total flange length     | 60 mm    |
| F    | Length of threaded part | 32 mm    |
| kg   | Mass                    | 3.188 kg |
| Cdyn | Dynamic load rating     | 60 kN    |
| Со   | Static load rating      | 45.8 kN  |
| Pu   | Fatigue load limit      | 1.924 kN |