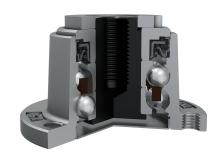

#### Sealing

#### SHEET METAL SHIELD+RS SEAL / DIRTBLOCK SEAL+FORGED COVER PLATE

Sheet metal shield and RS seal on the base side and Dirtblock seal and Forged cover plate on the front side which is exposed to contaminants.

Sheet metal shield and RS seal together with attached disc eliminates the possibility of contamination from the base side. Dirtblock seal is designed for hard working condition at unfriendly environment. Half metal – half rubber outside diameter provides reliable seal retention in the bore and improves sealing performance. Inside diameter is covered by rubber and improves sealing performance and easy installation. Forged cover plate is additional, strong protection of the Dirtblock seal against mechanical damage.