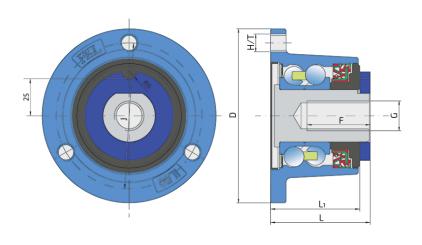

### **Technical Specification**

| D Outside diameter  H/T Hole/Thread  G Internal Thread  L Overall length  L1 Total flange length  F Length of threaded part | 117<br>12<br>20 | mm |
|-----------------------------------------------------------------------------------------------------------------------------|-----------------|----|
| G Internal Thread L Overall length L1 Total flange length F Length of threaded part                                         |                 |    |
| L Overall length L1 Total flange length F Length of threaded part                                                           | 20              |    |
| L1 Total flange length  F Length of threaded part                                                                           |                 | mm |
| F Length of threaded part                                                                                                   | 67              | mm |
| <u> </u>                                                                                                                    | 60              | mm |
|                                                                                                                             | 42.5            | mm |
| kg Mass                                                                                                                     | 2.339           | kg |
| Cdyn Dynamic load rating                                                                                                    | 60              | kN |
| Co Static load rating                                                                                                       | 45.8            | kN |
| Pu Fatigue load limit                                                                                                       | 1.924           | kN |