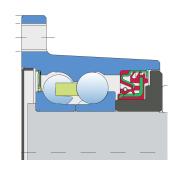

#### Sealing

#### SHEET METAL SHIELD+RS SEAL / DIRTBLOCK SEAL+FORGED COVER PLATE

Sheet metal shield and RS seal on the base side and Dirtblock seal and Forged cover plate on the front side which is exposed to contaminants.

Sheet metal shield and RS seal together with attached disc eliminates the possibility of contamination from the base side. Dirtblock seal is designed for hard working condition at unfriendly environment. Half metal – half rubber outside diameter provides reliable seal retention in the bore and improves sealing performance. Inside diameter is covered by rubber and improves sealing performance and easy installation. Forged cover plate is additional, strong protection of the Dirtblock seal against mechanical damage.