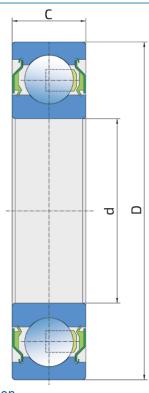

### **Technical Specification**

| D Outside diameter C Width outer ring B Width inner ring kg Mass Cdyn Dynamic load rating Co Static load rating Pu Fatigue load limit | 60 mm   |
|---------------------------------------------------------------------------------------------------------------------------------------|---------|
| B Width inner ring kg Mass Cdyn Dynamic load rating Co Static load rating                                                             | 110 mm  |
| kg Mass Cdyn Dynamic load rating Co Static load rating                                                                                | 24 mm   |
| Cdyn Dynamic load rating Co Static load rating                                                                                        | 24 mm   |
| Co Static load rating                                                                                                                 | 0.85 kg |
|                                                                                                                                       | 52 kN   |
| Du Estique lead limit                                                                                                                 | 36 kN   |
| ru ratigue ioad iiriit                                                                                                                | 1.51 kN |