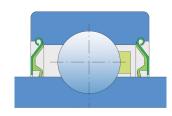

#### S SEAL / S SEAL (2S)

Single lip seal with the labyrinth between the sheet part and the rubber lip which conducts the contact sealing. The friction and speeds are the same as with RS but provides much better protection against the rough impurity particles. This is very good sealing system: the sheet part protects the seal from the soil, dust and rough particles. At the same time makes the labyrinth with the rubber part. The rubber part provides contact sealing which prevents penetration of finer impurities, water, moisture, steam etc. Suitable for neutral conditions because of the presence of the foreign materials. It is used with the Y bearing (standard) and deep groove ball bearings.