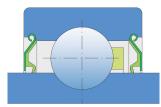

## S SEAL / S SEAL (2S)

Single lip seal with the labyrinth between the sheet part and the rubber lip which conducts the contact sealing. The friction and speeds are the same as with RS but provides much

better protection against the rough impurity particles. This is very good sealing system: the sheet part protects the seal from the soil, dust and rough particles. At the same time makes the labyrinth with the rubber part. The rubber part provides contact sealing which prevents penetration of finer impurities, water, moisture, steam etc. Suitable for neutral conditions because of the presence of the foreign materials. It is used with the Y bearing (standard) and deep groove ball bearings.