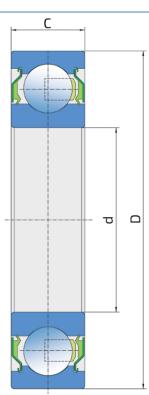

## US 211 2S.SH.C23

Y-Ball Bearings with Standard Inner Ring Harvester

| <b>Technical Specification</b> |  |
|--------------------------------|--|
|--------------------------------|--|

| d    | Bore diameter       | 55 mm    |
|------|---------------------|----------|
| D    | Outside diameter    | 100 mm   |
| С    | Width outer ring    | 23 mm    |
| В    | Width inner ring    | 23 mm    |
| kg   | Mass                | 0.655 kg |
| Cdyn | Dynamic load rating | 43.5 kN  |
| Со   | Static load rating  | 29 kN    |
| Pu   | Fatigue load limit  | 1.22 kN  |