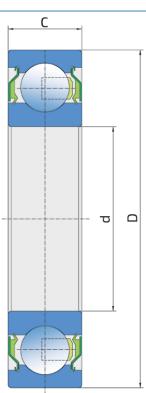

| d    | Bore diameter       | 100 mm  |
|------|---------------------|---------|
| D    | Outside diameter    | 150 mm  |
| С    | Width outer ring    | 30 mm   |
| В    | Width inner ring    | 30 mm   |
| kg   | Mass                | 1.48 kg |
| Cdyn | Dynamic load rating | 63.7 kN |
| Со   | Static load rating  | 54 kN   |
| Pu   | Fatigue load limit  | 2.27 kN |