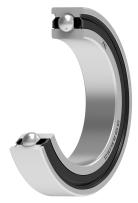

### Sealing

#### S SEAL / S SEAL (2S)

Single lip seal with the labyrinth between the sheet part and the rubber lip which conducts the contact sealing. The friction and speeds are the same as with RS but provides much

better protection against the rough impurity particles. This is very good sealing system: the sheet part protects the seal from the soil, dust and rough particles. At the same time makes the labyrinth with the rubber part. The rubber part provides contact sealing which prevents penetration of finer impurities, water, moisture, steam etc. Suitable for neutral conditions because of the presence of the foreign materials. It is used with the Y bearing (standard) and deep groove ball bearings.