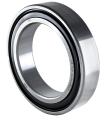

### Sealing

#### S SEAL / S SEAL (2S)

Single lip seal with the labyrinth between the sheet part and the rubber lip which conducts the contact sealing. The friction and speeds are the same as with RS but provides much

better protection against the rough impurity particles. This is very good sealing system: the sheet part protects the seal from the soil, dust and rough particles. At the same time makes the labyrinth with the rubber part. The rubber part provides contact sealing which prevents penetration of finer impurities, water, moisture, steam etc. Suitable for neutral conditions because of the presence of the foreign materials. It is used with the Y bearing (standard) and deep groove ball bearings.