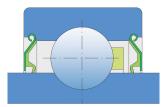

### Sealing

#### S SEAL / S SEAL (2S)

Single lip seal with the labyrinth between the sheet part and the rubber lip which conducts the contact sealing. The friction and speeds are the same as with RS but provides much

better protection against the rough impurity particles. This is very good sealing system: the sheet part protects the seal from the soil, dust and rough particles. At the same time makes the labyrinth with the rubber part. The rubber part provides contact sealing which prevents penetration of finer impurities, water, moisture, steam etc. Suitable for neutral conditions because of the presence of the foreign materials. It is used with the Y bearing (standard) and deep groove ball bearings.