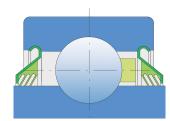

## Sealing

## T SEAL / T SEAL (2T)

3-lip seal on the both side of the bearing, provides equal protection against contamination. Recommended for application where the possibility of contamination is the same on

the both side.