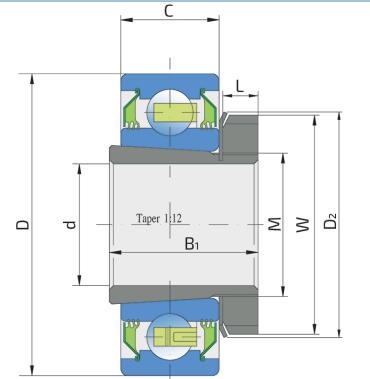

## UH 209/40 2T.SH

Y-Ball Bearings with Integral Adapter Sleeve Harvester

|      |                            | 40 mm     |
|------|----------------------------|-----------|
| D    | Outside diameter           | 85 mm     |
| W    | KM nut outside diameter    | 65 mm     |
| D2   | MB Washer outside diameter | 69 mm     |
| B1   | Width adapter sleeve       | 39 mm     |
| С    | Width outer ring           | 23 mm     |
| L    | KM nut width               | 10 mm     |
| М    | Thread adapter sleeve      | 45x1.5 mm |
| kg   | Mass                       | 0.737 kg  |
| Cdyn | Dynamic load rating        | 33.2 kN   |
| Со   | Static load rating         | 21.6 kN   |
| Pu   | Fatigue load limit         | 0.91 kN   |