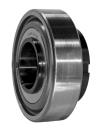

# **Y-Ball Bearings with Integral Adapter Sleeve**

## UH 209/35 2T.SH

Y-Ball Bearings with Integral Adapter Sleeve

Harvester