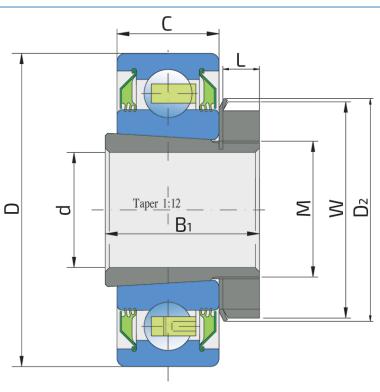

### **Technical Specification**

| d    | Bore diameter              | 35 mm     |
|------|----------------------------|-----------|
| D    | Outside diameter           | 85 mm     |
| W    | KM nut outside diameter    | 58 mm     |
| D2   | MB Washer outside diameter | 62 mm     |
| B1   | Width adapter sleeve       | 36 mm     |
| С    | Width outer ring           | 23 mm     |
| L    | KM nut width               | 9 mm      |
| М    | Thread adapter sleeve      | 40x1.5 mm |
| kg   | Mass                       | 0.7 kg    |
| Cdyn | Dynamic load rating        | 33.2 kN   |
| Co   | Static load rating         | 21.6 kN   |
| Pu   | Fatigue load limit         | 0.91 kN   |
|      |                            |           |