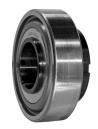

# **Y-Ball Bearings with Integral Adapter Sleeve**

## UH 209/30 2T.SH

Y-Ball Bearings with Integral Adapter Sleeve

Harvester