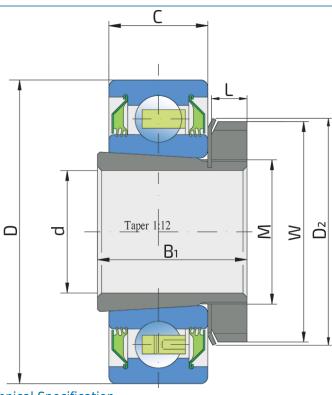

### **Technical Specification**

| d    | Bore diameter              | 30 mm     |
|------|----------------------------|-----------|
| D    | Outside diameter           | 85 mm     |
| W    | KM nut outside diameter    | 52 mm     |
| D2   | MB Washer outside diameter | 57 mm     |
| B1   | Width adapter sleeve       | 35 mm     |
| С    | Width outer ring           | 23 mm     |
| L    | KM nut width               | 8 mm      |
| М    | Thread adapter sleeve      | 35x1.5 mm |
| kg   | Mass                       | 0.7 kg    |
| Cdyn | Dynamic load rating        | 33.2 kN   |
| Со   | Static load rating         | 21.6 kN   |
| Pu   | Fatigue load limit         | 0.91 kN   |
|      |                            |           |