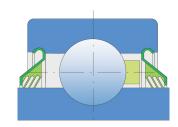

### Sealing

#### T SEAL / T SEAL (2T)

3-lip seal on the both side of the bearing, provides equal protection against contamination. Recommended for application where the possibility of contamination is the same on the both side.