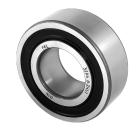

# **Double Row Angular Contact Ball Bearing**

## 3206 B.2RS1

Double Row Angular Contact Ball Bearing

Disc Harrow







### **Technical Specification**

| d    | Bore diameter       | 30 mm    |
|------|---------------------|----------|
| D    | Outside diameter    | 62 mm    |
| В    | Width inner ring    | 23.8 mm  |
| α    | Contact angle       | 30 °     |
| kg   | Mass                | 0.285 kg |
| Cdyn | Dynamic load rating | 31 kN    |
| Со   | Static load rating  | 22.2 kN  |
| Pu   | Fatigue load limit  | 0.87 kN  |
|      |                     |          |



#### Sealing

#### RS SEAL / RS SEAL (2RS)

The older type of the single seal. Prevents penetration of soil, dust and water and since exposed to the impact of abrasive particles is expendable more than some new types of seals. Due to extended friction, the permitted speeds are lower. It was gradually replaced with the improved versions