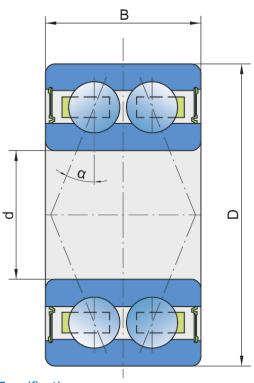

### **Technical Specification**

| d    | Bore diameter       | 30 mm    |
|------|---------------------|----------|
| D    | Outside diameter    | 62 mm    |
| В    | Width inner ring    | 23.8 mm  |
| α    | Contact angle       | 30 °     |
| kg   | Mass                | 0.285 kg |
| Cdyn | Dynamic load rating | 31 kN    |
| Со   | Static load rating  | 22.2 kN  |
| Pu   | Fatigue load limit  | 0.87 kN  |
|      |                     |          |