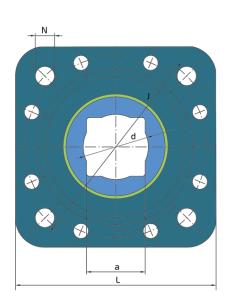

## **Technical Specification**

| d    | Bore diameter                                                                  | 1.7913 | inch |
|------|--------------------------------------------------------------------------------|--------|------|
| d    | Bore diameter                                                                  | 45.5   | mm   |
| В    | Width inner ring                                                               | 45     | mm   |
| С    | Width outer ring                                                               | 25     | mm   |
| а    | Shaft size                                                                     | 40.5   | mm   |
| Da   | Centering diameter                                                             | 113    | mm   |
| L    | Overall length                                                                 | 140    | mm   |
| Α    | Distance from the housing flange to the front of the inner ring of the bearing | 44.7   | mm   |
| A1   | Width of the top of the housing                                                | 4      | mm   |
| J    | Pitch circle diameter                                                          | 140    | mm   |
| N    | Diameter of attachment slot                                                    | 13.5   | mm   |
| Fr   | Radial load                                                                    | 9.8    | kN   |
| Fa   | Axial load                                                                     | 5.1    | kN   |
| kg   | Mass                                                                           | 2.26   | kg   |
| Cdyn | Dynamic load rating                                                            | 43.5   | kN   |
| Со   | Static load rating                                                             | 29     | kN   |