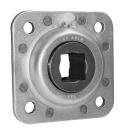

# **Square Series**

## GWST 211PPBJ40

**Square Series** 

Disc Harrow









## **Technical Specification**

| d    | Bore diameter                                                                  | 1.7913 | inch |
|------|--------------------------------------------------------------------------------|--------|------|
| d    | Bore diameter                                                                  | 45.5   | mm   |
| В    | Width inner ring                                                               | 45     | mm   |
| С    | Width outer ring                                                               | 25     | mm   |
| а    | Shaft size                                                                     | 40.5   | mm   |
| Da   | Centering diameter                                                             | 113    | mm   |
| L    | Overall l