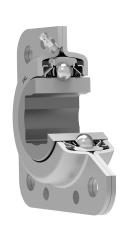

### Sealing

#### RUBBER PLUG + T SEAL / T SEAL + RUBBER PLUG

3-lip seal seal on both sides provide long lasting protection of the bearing against the penetration of contaminants. Rubber plugs are protecting the area between the bearing and sheet metal housing.