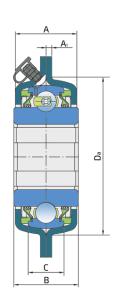

## **Technical Specification**

| d    | Bore diameter                                                                  | 1.7913 | inch |
|------|--------------------------------------------------------------------------------|--------|------|
| d    | Bore diameter                                                                  | 45.5   | mm   |
| В    | Width inner ring                                                               | 45     | mm   |
| С    | Width outer ring                                                               | 25     | mm   |
| а    | Shaft size                                                                     | 40.5   | mm   |
| Da   | Centering diameter                                                             | 113    | mm   |
| L    | Overall length                                                                 | 140    | mm   |
| Α    | Distance from the housing flange to the front of the inner ring of the bearing | 44.7   | mm   |
| A1   | Width of the top of the housing                                                | 4      | mm   |
| J    | Pitch circle diameter                                                          | 140    | mm   |
| N    | Diameter of attachment slot                                                    | 13.5   | mm   |
| Fr   | Radial load                                                                    | 9.8    | kN   |
| Fa   | Axial load                                                                     | 5.1    | kN   |
| kg   | Mass                                                                           | 2.26   | kg   |
| Cdyn | Dynamic load rating                                                            | 43.5   | kN   |
| Со   | Static load rating                                                             | 29     | kN   |