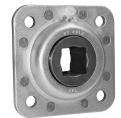

### GWST 211PPBP40

Square Series Disc Harrow

| N                 |          |
|-------------------|----------|
| 8                 | <b>B</b> |
|                   |          |
|                   | d        |
|                   |          |
|                   |          |
|                   |          |
| а                 |          |
| <u>₊ a</u><br>₊ L |          |

# Technical Specification

| а    | Shaft size                                                                     | 40.5 mm |
|------|--------------------------------------------------------------------------------|---------|
| d    | Bore diameter                                                                  | 45.5 mm |
| В    | Width inner ring                                                               | 45 mm   |
| С    | Width outer ring                                                               | 25 mm   |
| Da   | Centering diameter                                                             | 113 mm  |
| L    | Overall length                                                                 | 140 mm  |
| А    | Distance from the housing flange to the front of the inner ring of the bearing | 44.7 mm |
| A1   | Width of the top of the housing                                                | 4 mm    |
| J    | Pitch circle diameter                                                          | 140 mm  |
| Ν    | Diameter of attachment slot                                                    | 13.5 mm |
| Fr   | Radial load                                                                    | 9.8 kN  |
| Fa   | Axial load                                                                     | 5.1 kN  |
| kg   | Mass                                                                           | 2.26 kg |
| Cdyn | Dynamic load rating                                                            | 43.5 kN |
| Со   | Static load rating                                                             | 29 kN   |
|      |                                                                                |         |