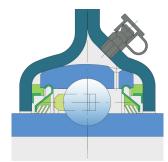

#### Sealing

#### RUBBER PLUG + T SEAL / T SEAL + RUBBER PLUG

3-lip seal seal on both sides provide long lasting protection of the bearing against the penetration of contaminants. Rubber plugs are protecting the area between the bearing and sheet metal housing.