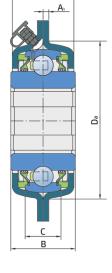

# Technical Specification

| а    | Shaft size                                                                     | 40.5 mm |
|------|--------------------------------------------------------------------------------|---------|
| d    | Bore diameter                                                                  | 45.5 mm |
| В    | Width inner ring                                                               | 45 mm   |
| С    | Width outer ring                                                               | 25 mm   |
| Da   | Centering diameter                                                             | 113 mm  |
| L    | Overall length                                                                 | 140 mm  |
| А    | Distance from the housing flange to the front of the inner ring of the bearing | 44.7 mm |
| A1   | Width of the top of the housing                                                | 4 mm    |
| J    | Pitch circle diameter                                                          | 140 mm  |
| Ν    | Diameter of attachment slot                                                    | 13.5 mm |
| Fr   | Radial load                                                                    | 9.8 kN  |
| Fa   | Axial load                                                                     | 5.1 kN  |
| kg   | Mass                                                                           | 2.26 kg |
| Cdyn | Dynamic load rating                                                            | 43.5 kN |
| Со   | Static load rating                                                             | 29 kN   |
|      |                                                                                |         |