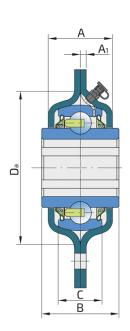

## **Technical Specification**

| ۵    | Para diameter                                                                  | 1 7012 inch |
|------|--------------------------------------------------------------------------------|-------------|
| d    | Bore diameter                                                                  | 1.7913 inch |
| d    | Bore diameter                                                                  | 45.5 mm     |
| В    | Width inner ring                                                               | 55.55 mm    |
| С    | Width outer ring                                                               | 25 mm       |
| a    | Shaft size                                                                     | 40.5 mm     |
| Da   | Centering diameter                                                             | 113 mm      |
| L    | Overall length                                                                 | 140 mm      |
| Α    | Distance from the housing flange to the front of the inner ring of the bearing | 44.7 mm     |
| A1   | Width of the top of the housing                                                | 4 mm        |
| J    | Pitch circle diameter                                                          | 140 mm      |
| N    | Diameter of attachment slot                                                    | 13.5 mm     |
| Fr   | Radial load                                                                    | 9.8 kN      |
| Fa   | Axial load                                                                     | 5.1 kN      |
| kg   | Mass                                                                           | 2.45 kg     |
| Cdyn | Dynamic load rating                                                            | 43.5 kN     |
| Со   | Static load rating                                                             | 29 kN       |