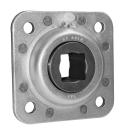

# **Square Series**

# **GWST 211PPB43**

**Square Series** 

Disc Harrow









## **Technical Specification**

| ۵    | Para diameter                                                                  | 1 7012 inch |
|------|--------------------------------------------------------------------------------|-------------|
| d    | Bore diameter                                                                  | 1.7913 inch |
| d    | Bore diameter                                                                  | 45.5 mm     |
| В    | Width inner ring                                                               | 55.55 mm    |
| С    | Width outer ring                                                               | 25 mm       |
| a    | Shaft size                                                                     | 40.5 mm     |
| Da   | Centering diameter