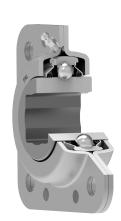

### Sealing

#### T SEAL / T SEAL (2T)

3-lip seal on the both side of the bearing, provides equal protection against contamination. Recommended for application where the possibility of contamination is the same on the both side.