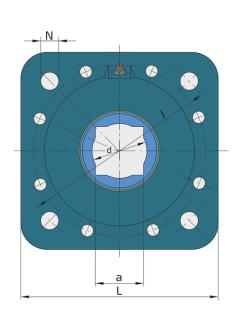

## **Technical Specification**

| ۵    | Para diameter                                                                  | 1 7012 inch |
|------|--------------------------------------------------------------------------------|-------------|
| d    | Bore diameter                                                                  | 1.7913 inch |
| d    | Bore diameter                                                                  | 45.5 mm     |
| В    | Width inner ring                                                               | 55.55 mm    |
| С    | Width outer ring                                                               | 25 mm       |
| a    | Shaft size                                                                     | 40.5 mm     |
| Da   | Centering diameter                                                             | 113 mm      |
| L    | Overall length                                                                 | 140 mm      |
| Α    | Distance from the housing flange to the front of the inner ring of the bearing | 44.7 mm     |
| A1   | Width of the top of the housing                                                | 4 mm        |
| J    | Pitch circle diameter                                                          | 140 mm      |
| N    | Diameter of attachment slot                                                    | 13.5 mm     |
| Fr   | Radial load                                                                    | 9.8 kN      |
| Fa   | Axial load                                                                     | 5.1 kN      |
| kg   | Mass                                                                           | 2.45 kg     |
| Cdyn | Dynamic load rating                                                            | 43.5 kN     |
| Со   | Static load rating                                                             | 29 kN       |