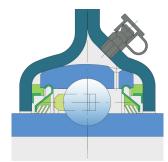

### Sealing

#### RUBBER PLUG + T SEAL / T SEAL + RUBBER PLUG

3-lip seal seal on both sides provide long lasting protection of the bearing against the penetration of contaminants. Rubber plugs are protecting the area between the bearing and sheet metal housing.