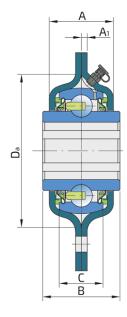

## **Technical Specification**

| d    | Bore diameter                                                                  | 1.496 | inch |
|------|--------------------------------------------------------------------------------|-------|------|
| d    | Bore diameter                                                                  | 38    | mm   |
| В    | Width inner ring                                                               | 55.55 | mm   |
| С    | Width outer ring                                                               | 25    | mm   |
| а    | Shaft size                                                                     | 1.378 | inch |
| а    | Shaft size                                                                     | 35    | mm   |
| Da   | Centering diameter                                                             | 113   | mm   |
| L    | Overall length                                                                 | 140   | mm   |
| А    | Distance from the housing flange to the front of the inner ring of the bearing | 44.7  | mm   |
| A1   | Width of the top of the housing                                                | 4     | mm   |
| J    | Pitch circle diameter                                                          | 140   | mm   |
| Ν    | Diameter of attachment slot                                                    | 13.5  | mm   |
| Fr   | Radial load                                                                    | 9.8   | kN   |
| Fa   | Axial load                                                                     | 5.1   | kN   |
| kg   | Mass                                                                           | 2.65  | kg   |
| Cdyn | Dynamic load rating                                                            | 43.5  | kN   |
| Со   | Static load rating                                                             | 29    | kN   |
| Pu   | Fatigue load limit                                                             | 1.218 | kN   |