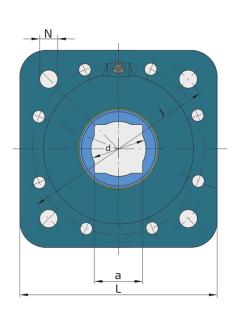

## **Technical Specification**

| d       Bore diameter       45.5 mm         B       Width inner ring       55.55 mm         C       Width outer ring       25 mm         a       Shaft size       1.545 inch         a       Shaft size       39.25 mm         Da       Centering diameter       113 mm         L       Overall length       140 mm         A       Distance from the housing flange to the front of the inner ring of the bearing       44.7 mm         A1       Width of the top of the housing       4 mm         J       Pitch circle diameter       140 mm         N       Diameter of attachment slot       13.5 mm         Fr       Radial load       9.8 kN         Fa       Axial load       5.1 kN         kg       Mass       2.45 kg         Cdyn       Dynamic load rating       43.5 kN         Co       Static load rating       29 kN         Pu       Fatigue load limit       1.218 kN                                                                                                                                                                                                                                                                                                                                                                                                                                                                                                                                                                                                                                                                                                                                                                                                                                                                                                                                                                                                                                                                                                                                                                                                                                       | d    | Bore diameter                                                                  | 1.791 inch |
|--------------------------------------------------------------------------------------------------------------------------------------------------------------------------------------------------------------------------------------------------------------------------------------------------------------------------------------------------------------------------------------------------------------------------------------------------------------------------------------------------------------------------------------------------------------------------------------------------------------------------------------------------------------------------------------------------------------------------------------------------------------------------------------------------------------------------------------------------------------------------------------------------------------------------------------------------------------------------------------------------------------------------------------------------------------------------------------------------------------------------------------------------------------------------------------------------------------------------------------------------------------------------------------------------------------------------------------------------------------------------------------------------------------------------------------------------------------------------------------------------------------------------------------------------------------------------------------------------------------------------------------------------------------------------------------------------------------------------------------------------------------------------------------------------------------------------------------------------------------------------------------------------------------------------------------------------------------------------------------------------------------------------------------------------------------------------------------------------------------------------------|------|--------------------------------------------------------------------------------|------------|
| C       Width outer ring       25 mm         a       Shaft size       1.545 inch         a       Shaft size       39.25 mm         Da       Centering diameter       113 mm         L       Overall length       140 mm         A       Distance from the housing flange to the front of the inner ring of the bearing       44.7 mm         A1       Width of the top of the housing       4 mm         J       Pitch circle diameter       140 mm         N       Diameter of attachment slot       13.5 mm         Fr       Radial load       9.8 kN         Fa       Axial load       5.1 kN         kg       Mass       2.45 kg         Cdyn       Dynamic load rating       43.5 kN         Co       Static load rating       29 kN                                                                                                                                                                                                                                                                                                                                                                                                                                                                                                                                                                                                                                                                                                                                                                                                                                                                                                                                                                                                                                                                                                                                                                                                                                                                                                                                                                                      | d    | Bore diameter                                                                  | 45.5 mm    |
| a Shaft size 1.545 inch a Shaft size 39.25 mm Da Centering diameter 113 mm L Overall length 140 mm A Distance from the housing flange to the front of the inner ring of the bearing 44.7 mm A1 Width of the top of the housing 140 mm J Pitch circle diameter 140 mm N Diameter of attachment slot 13.5 mm Fr Radial load 9.8 kN Fa Axial load 5.1 kN kg Mass 2.45 kg Cdyn Dynamic load rating 43.5 kN Co Static load rating 2.9 kN                                                                                                                                                                                                                                                                                                                                                                                                                                                                                                                                                                                                                                                                                                                                                                                                                                                                                                                                                                                                                                                                                                                                                                                                                                                                                                                                                                                                                                                                                                                                                                                                                                                                                            | В    | Width inner ring                                                               | 55.55 mm   |
| aShaft size39.25 mmDaCentering diameter113 mmLOverall length140 mmADistance from the housing flange to the front of the inner ring of the bearing44.7 mmA1Width of the top of the housing4 mmJPitch circle diameter140 mmNDiameter of attachment slot13.5 mmFrRadial load9.8 kNFaAxial load5.1 kNkgMass2.45 kgCdynDynamic load rating43.5 kNCoStatic load rating29 kN                                                                                                                                                                                                                                                                                                                                                                                                                                                                                                                                                                                                                                                                                                                                                                                                                                                                                                                                                                                                                                                                                                                                                                                                                                                                                                                                                                                                                                                                                                                                                                                                                                                                                                                                                          | С    | Width outer ring                                                               | 25 mm      |
| DaCentering diameter113 mmLOverall length140 mmADistance from the housing flange to the front of the inner ring of the bearing44.7 mmA1Width of the top of the housing4 mmJPitch circle diameter140 mmNDiameter of attachment slot13.5 mmFrRadial load9.8 kNFaAxial load5.1 kNkgMass2.45 kgCdynDynamic load rating43.5 kNCoStatic load rating29 kN                                                                                                                                                                                                                                                                                                                                                                                                                                                                                                                                                                                                                                                                                                                                                                                                                                                                                                                                                                                                                                                                                                                                                                                                                                                                                                                                                                                                                                                                                                                                                                                                                                                                                                                                                                             | a    | Shaft size                                                                     | 1.545 inch |
| LOverall length140 mmADistance from the housing flange to the front of the inner ring of the bearing44.7 mmA1Width of the top of the housing4 mmJPitch circle diameter140 mmNDiameter of attachment slot13.5 mmFrRadial load9.8 kNFaAxial load5.1 kNkgMass2.45 kgCdynDynamic load rating43.5 kNCoStatic load rating29 kN                                                                                                                                                                                                                                                                                                                                                                                                                                                                                                                                                                                                                                                                                                                                                                                                                                                                                                                                                                                                                                                                                                                                                                                                                                                                                                                                                                                                                                                                                                                                                                                                                                                                                                                                                                                                       | a    | Shaft size                                                                     | 39.25 mm   |
| A Distance from the housing flange to the front of the inner ring of the bearing A1 Width of the top of the housing A2 Pitch circle diameter A3 Diameter of attachment slot A4 mm A5 Diameter of attachment slot A6 Diameter of attachment slot A7 Diame | Da   | Centering diameter                                                             | 113 mm     |
| A1Width of the top of the housing4 mmJPitch circle diameter140 mmNDiameter of attachment slot13.5 mmFrRadial load9.8 kNFaAxial load5.1 kNkgMass2.45 kgCdynDynamic load rating43.5 kNCoStatic load rating29 kN                                                                                                                                                                                                                                                                                                                                                                                                                                                                                                                                                                                                                                                                                                                                                                                                                                                                                                                                                                                                                                                                                                                                                                                                                                                                                                                                                                                                                                                                                                                                                                                                                                                                                                                                                                                                                                                                                                                  | L    | Overall length                                                                 | 140 mm     |
| JPitch circle diameter140 mmNDiameter of attachment slot13.5 mmFrRadial load9.8 kNFaAxial load5.1 kNkgMass2.45 kgCdynDynamic load rating43.5 kNCoStatic load rating29 kN                                                                                                                                                                                                                                                                                                                                                                                                                                                                                                                                                                                                                                                                                                                                                                                                                                                                                                                                                                                                                                                                                                                                                                                                                                                                                                                                                                                                                                                                                                                                                                                                                                                                                                                                                                                                                                                                                                                                                       | Α    | Distance from the housing flange to the front of the inner ring of the bearing | 44.7 mm    |
| N Diameter of attachment slot 13.5 mm Fr Radial load 9.8 kN Fa Axial load 5.1 kN kg Mass 2.45 kg Cdyn Dynamic load rating 43.5 kN Co Static load rating 29 kN                                                                                                                                                                                                                                                                                                                                                                                                                                                                                                                                                                                                                                                                                                                                                                                                                                                                                                                                                                                                                                                                                                                                                                                                                                                                                                                                                                                                                                                                                                                                                                                                                                                                                                                                                                                                                                                                                                                                                                  | A1   | Width of the top of the housing                                                | 4 mm       |
| Fr         Radial load         9.8 kN           Fa         Axial load         5.1 kN           kg         Mass         2.45 kg           Cdyn         Dynamic load rating         43.5 kN           Co         Static load rating         29 kN                                                                                                                                                                                                                                                                                                                                                                                                                                                                                                                                                                                                                                                                                                                                                                                                                                                                                                                                                                                                                                                                                                                                                                                                                                                                                                                                                                                                                                                                                                                                                                                                                                                                                                                                                                                                                                                                                | J    | Pitch circle diameter                                                          | 140 mm     |
| FaAxial load5.1 kNkgMass2.45 kgCdynDynamic load rating43.5 kNCoStatic load rating29 kN                                                                                                                                                                                                                                                                                                                                                                                                                                                                                                                                                                                                                                                                                                                                                                                                                                                                                                                                                                                                                                                                                                                                                                                                                                                                                                                                                                                                                                                                                                                                                                                                                                                                                                                                                                                                                                                                                                                                                                                                                                         | N    | Diameter of attachment slot                                                    | 13.5 mm    |
| kgMass2.45 kgCdynDynamic load rating43.5 kNCoStatic load rating29 kN                                                                                                                                                                                                                                                                                                                                                                                                                                                                                                                                                                                                                                                                                                                                                                                                                                                                                                                                                                                                                                                                                                                                                                                                                                                                                                                                                                                                                                                                                                                                                                                                                                                                                                                                                                                                                                                                                                                                                                                                                                                           | Fr   | Radial load                                                                    | 9.8 kN     |
| CdynDynamic load rating43.5 kNCoStatic load rating29 kN                                                                                                                                                                                                                                                                                                                                                                                                                                                                                                                                                                                                                                                                                                                                                                                                                                                                                                                                                                                                                                                                                                                                                                                                                                                                                                                                                                                                                                                                                                                                                                                                                                                                                                                                                                                                                                                                                                                                                                                                                                                                        | Fa   | Axial load                                                                     | 5.1 kN     |
| Co Static load rating 29 kN                                                                                                                                                                                                                                                                                                                                                                                                                                                                                                                                                                                                                                                                                                                                                                                                                                                                                                                                                                                                                                                                                                                                                                                                                                                                                                                                                                                                                                                                                                                                                                                                                                                                                                                                                                                                                                                                                                                                                                                                                                                                                                    | kg   | Mass                                                                           | 2.45 kg    |
|                                                                                                                                                                                                                                                                                                                                                                                                                                                                                                                                                                                                                                                                                                                                                                                                                                                                                                                                                                                                                                                                                                                                                                                                                                                                                                                                                                                                                                                                                                                                                                                                                                                                                                                                                                                                                                                                                                                                                                                                                                                                                                                                | Cdyn | Dynamic load rating                                                            | 43.5 kN    |
| Pu Fatigue load limit 1.218 kN                                                                                                                                                                                                                                                                                                                                                                                                                                                                                                                                                                                                                                                                                                                                                                                                                                                                                                                                                                                                                                                                                                                                                                                                                                                                                                                                                                                                                                                                                                                                                                                                                                                                                                                                                                                                                                                                                                                                                                                                                                                                                                 | Со   | Static load rating                                                             | 29 kN      |
|                                                                                                                                                                                                                                                                                                                                                                                                                                                                                                                                                                                                                                                                                                                                                                                                                                                                                                                                                                                                                                                                                                                                                                                                                                                                                                                                                                                                                                                                                                                                                                                                                                                                                                                                                                                                                                                                                                                                                                                                                                                                                                                                | Pu   | Fatigue load limit                                                             | 1.218 kN   |