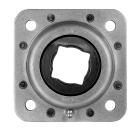

# **GWST 211PPB40.X1**

**Square Series** 

Disc Harrow

## **Technical Specification**

| d       Bore diameter       45.5 mm         B       Width inner ring       55.55 mm         C       Width outer ring       25 mm         a       Shaft size       1.545 inch         a       Shaft size       39.25 mm         Da       Centering diameter       113 mm         L       Overall length       140 mm         A       Distance from the housing flange to the front of the inner ring of the bearing       44.7 mm         A1       Width of the top of the housing       4 mm         J       Pitch circle diameter       140 mm         N       Diameter of attachment slot       13.5 mm         Fr       Radial load       9.8 kN         Fa       Axial load       5.1 kN         kg       Mass       2.45 kg         Cdyn       Dynamic load rating       43.5 kN         Co       Static load rating       29 kN         Pu       Fatigue load limit       1.218 kN                                                                                                                                                                                                                                                                                                                                                                                                                                                                                                                                                                                                                                                                                                                                                                                                                                                                                                                                                                                                                                                                                                                                                                                                                                       | d    | Bore diameter                                                                  | 1.791 inch |
|--------------------------------------------------------------------------------------------------------------------------------------------------------------------------------------------------------------------------------------------------------------------------------------------------------------------------------------------------------------------------------------------------------------------------------------------------------------------------------------------------------------------------------------------------------------------------------------------------------------------------------------------------------------------------------------------------------------------------------------------------------------------------------------------------------------------------------------------------------------------------------------------------------------------------------------------------------------------------------------------------------------------------------------------------------------------------------------------------------------------------------------------------------------------------------------------------------------------------------------------------------------------------------------------------------------------------------------------------------------------------------------------------------------------------------------------------------------------------------------------------------------------------------------------------------------------------------------------------------------------------------------------------------------------------------------------------------------------------------------------------------------------------------------------------------------------------------------------------------------------------------------------------------------------------------------------------------------------------------------------------------------------------------------------------------------------------------------------------------------------------------|------|--------------------------------------------------------------------------------|------------|
| C       Width outer ring       25 mm         a       Shaft size       1.545 inch         a       Shaft size       39.25 mm         Da       Centering diameter       113 mm         L       Overall length       140 mm         A       Distance from the housing flange to the front of the inner ring of the bearing       44.7 mm         A1       Width of the top of the housing       4 mm         J       Pitch circle diameter       140 mm         N       Diameter of attachment slot       13.5 mm         Fr       Radial load       9.8 kN         Fa       Axial load       5.1 kN         kg       Mass       2.45 kg         Cdyn       Dynamic load rating       43.5 kN         Co       Static load rating       29 kN                                                                                                                                                                                                                                                                                                                                                                                                                                                                                                                                                                                                                                                                                                                                                                                                                                                                                                                                                                                                                                                                                                                                                                                                                                                                                                                                                                                      | d    | Bore diameter                                                                  | 45.5 mm    |
| a Shaft size 1.545 inch a Shaft size 39.25 mm Da Centering diameter 113 mm L Overall length 140 mm A Distance from the housing flange to the front of the inner ring of the bearing 44.7 mm A1 Width of the top of the housing 140 mm J Pitch circle diameter 140 mm N Diameter of attachment slot 13.5 mm Fr Radial load 9.8 kN Fa Axial load 5.1 kN kg Mass 2.45 kg Cdyn Dynamic load rating 43.5 kN Co Static load rating 2.9 kN                                                                                                                                                                                                                                                                                                                                                                                                                                                                                                                                                                                                                                                                                                                                                                                                                                                                                                                                                                                                                                                                                                                                                                                                                                                                                                                                                                                                                                                                                                                                                                                                                                                                                            | В    | Width inner ring                                                               | 55.55 mm   |
| aShaft size39.25 mmDaCentering diameter113 mmLOverall length140 mmADistance from the housing flange to the front of the inner ring of the bearing44.7 mmA1Width of the top of the housing4 mmJPitch circle diameter140 mmNDiameter of attachment slot13.5 mmFrRadial load9.8 kNFaAxial load5.1 kNkgMass2.45 kgCdynDynamic load rating43.5 kNCoStatic load rating29 kN                                                                                                                                                                                                                                                                                                                                                                                                                                                                                                                                                                                                                                                                                                                                                                                                                                                                                                                                                                                                                                                                                                                                                                                                                                                                                                                                                                                                                                                                                                                                                                                                                                                                                                                                                          | С    | Width outer ring                                                               | 25 mm      |
| DaCentering diameter113 mmLOverall length140 mmADistance from the housing flange to the front of the inner ring of the bearing44.7 mmA1Width of the top of the housing4 mmJPitch circle diameter140 mmNDiameter of attachment slot13.5 mmFrRadial load9.8 kNFaAxial load5.1 kNkgMass2.45 kgCdynDynamic load rating43.5 kNCoStatic load rating29 kN                                                                                                                                                                                                                                                                                                                                                                                                                                                                                                                                                                                                                                                                                                                                                                                                                                                                                                                                                                                                                                                                                                                                                                                                                                                                                                                                                                                                                                                                                                                                                                                                                                                                                                                                                                             | a    | Shaft size                                                                     | 1.545 inch |
| LOverall length140 mmADistance from the housing flange to the front of the inner ring of the bearing44.7 mmA1Width of the top of the housing4 mmJPitch circle diameter140 mmNDiameter of attachment slot13.5 mmFrRadial load9.8 kNFaAxial load5.1 kNkgMass2.45 kgCdynDynamic load rating43.5 kNCoStatic load rating29 kN                                                                                                                                                                                                                                                                                                                                                                                                                                                                                                                                                                                                                                                                                                                                                                                                                                                                                                                                                                                                                                                                                                                                                                                                                                                                                                                                                                                                                                                                                                                                                                                                                                                                                                                                                                                                       | a    | Shaft size                                                                     | 39.25 mm   |
| A Distance from the housing flange to the front of the inner ring of the bearing A1 Width of the top of the housing A2 Pitch circle diameter A3 Diameter of attachment slot A4 mm A5 Diameter of attachment slot A6 Diameter of attachment slot A7 Diame | Da   | Centering diameter                                                             | 113 mm     |
| A1Width of the top of the housing4 mmJPitch circle diameter140 mmNDiameter of attachment slot13.5 mmFrRadial load9.8 kNFaAxial load5.1 kNkgMass2.45 kgCdynDynamic load rating43.5 kNCoStatic load rating29 kN                                                                                                                                                                                                                                                                                                                                                                                                                                                                                                                                                                                                                                                                                                                                                                                                                                                                                                                                                                                                                                                                                                                                                                                                                                                                                                                                                                                                                                                                                                                                                                                                                                                                                                                                                                                                                                                                                                                  | L    | Overall length                                                                 | 140 mm     |
| JPitch circle diameter140 mmNDiameter of attachment slot13.5 mmFrRadial load9.8 kNFaAxial load5.1 kNkgMass2.45 kgCdynDynamic load rating43.5 kNCoStatic load rating29 kN                                                                                                                                                                                                                                                                                                                                                                                                                                                                                                                                                                                                                                                                                                                                                                                                                                                                                                                                                                                                                                                                                                                                                                                                                                                                                                                                                                                                                                                                                                                                                                                                                                                                                                                                                                                                                                                                                                                                                       | Α    | Distance from the housing flange to the front of the inner ring of the bearing | 44.7 mm    |
| N Diameter of attachment slot 13.5 mm Fr Radial load 9.8 kN Fa Axial load 5.1 kN kg Mass 2.45 kg Cdyn Dynamic load rating 43.5 kN Co Static load rating 29 kN                                                                                                                                                                                                                                                                                                                                                                                                                                                                                                                                                                                                                                                                                                                                                                                                                                                                                                                                                                                                                                                                                                                                                                                                                                                                                                                                                                                                                                                                                                                                                                                                                                                                                                                                                                                                                                                                                                                                                                  | A1   | Width of the top of the housing                                                | 4 mm       |
| Fr         Radial load         9.8 kN           Fa         Axial load         5.1 kN           kg         Mass         2.45 kg           Cdyn         Dynamic load rating         43.5 kN           Co         Static load rating         29 kN                                                                                                                                                                                                                                                                                                                                                                                                                                                                                                                                                                                                                                                                                                                                                                                                                                                                                                                                                                                                                                                                                                                                                                                                                                                                                                                                                                                                                                                                                                                                                                                                                                                                                                                                                                                                                                                                                | J    | Pitch circle diameter                                                          | 140 mm     |
| FaAxial load5.1 kNkgMass2.45 kgCdynDynamic load rating43.5 kNCoStatic load rating29 kN                                                                                                                                                                                                                                                                                                                                                                                                                                                                                                                                                                                                                                                                                                                                                                                                                                                                                                                                                                                                                                                                                                                                                                                                                                                                                                                                                                                                                                                                                                                                                                                                                                                                                                                                                                                                                                                                                                                                                                                                                                         | N    | Diameter of attachment slot                                                    | 13.5 mm    |
| kgMass2.45 kgCdynDynamic load rating43.5 kNCoStatic load rating29 kN                                                                                                                                                                                                                                                                                                                                                                                                                                                                                                                                                                                                                                                                                                                                                                                                                                                                                                                                                                                                                                                                                                                                                                                                                                                                                                                                                                                                                                                                                                                                                                                                                                                                                                                                                                                                                                                                                                                                                                                                                                                           | Fr   | Radial load                                                                    | 9.8 kN     |
| CdynDynamic load rating43.5 kNCoStatic load rating29 kN                                                                                                                                                                                                                                                                                                                                                                                                                                                                                                                                                                                                                                                                                                                                                                                                                                                                                                                                                                                                                                                                                                                                                                                                                                                                                                                                                                                                                                                                                                                                                                                                                                                                                                                                                                                                                                                                                                                                                                                                                                                                        | Fa   | Axial load                                                                     | 5.1 kN     |
| Co Static load rating 29 kN                                                                                                                                                                                                                                                                                                                                                                                                                                                                                                                                                                                                                                                                                                                                                                                                                                                                                                                                                                                                                                                                                                                                                                                                                                                                                                                                                                                                                                                                                                                                                                                                                                                                                                                                                                                                                                                                                                                                                                                                                                                                                                    | kg   | Mass                                                                           | 2.45 kg    |
|                                                                                                                                                                                                                                                                                                                                                                                                                                                                                                                                                                                                                                                                                                                                                                                                                                                                                                                                                                                                                                                                                                                                                                                                                                                                                                                                                                                                                                                                                                                                                                                                                                                                                                                                                                                                                                                                                                                                                                                                                                                                                                                                | Cdyn | Dynamic load rating                                                            | 43.5 kN    |
| Pu Fatigue load limit 1.218 kN                                                                                                                                                                                                                                                                                                                                                                                                                                                                                                                                                                                                                                                                                                                                                                                                                                                                                                                                                                                                                                                                                                                                                                                                                                                                                                                                                                                                                                                                                                                                                                                                                                                                                                                                                                                                                                                                                                                                                                                                                                                                                                 | Со   | Static load rating                                                             | 29 kN      |
|                                                                                                                                                                                                                                                                                                                                                                                                                                                                                                                                                                                                                                                                                                                                                                                                                                                                                                                                                                                                                                                                                                                                                                                                                                                                                                                                                                                                                                                                                                                                                                                                                                                                                                                                                                                                                                                                                                                                                                                                                                                                                                                                | Pu   | Fatigue load limit                                                             | 1.218 kN   |