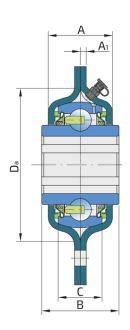

## **Technical Specification**

| d       Bore diameter       45.5 mm         B       Width inner ring       55.55 mm         C       Width outer ring       25 mm         a       Shaft size       1.545 inch         a       Shaft size       39.25 mm         Da       Centering diameter       113 mm         L       Overall length       140 mm         A       Distance from the housing flange to the front of the inner ring of the bearing       44.7 mm         A1       Width of the top of the housing       4 mm         J       Pitch circle diameter       140 mm         N       Diameter of attachment slot       13.5 mm         Fr       Radial load       9.8 kN         Fa       Axial load       5.1 kN         kg       Mass       2.45 kg         Cdyn       Dynamic load rating       43.5 kN         Co       Static load rating       29 kN         Pu       Fatigue load limit       1.218 kN                                                                                                                                                                                                                                                                                                                                                                                                                                                                                                                                                                                                                                                                                                                                                                                                                                                                                                                                                                                                                                                                                                                                                                                                                                       | d    | Bore diameter                                                                  | 1.791 inch |
|--------------------------------------------------------------------------------------------------------------------------------------------------------------------------------------------------------------------------------------------------------------------------------------------------------------------------------------------------------------------------------------------------------------------------------------------------------------------------------------------------------------------------------------------------------------------------------------------------------------------------------------------------------------------------------------------------------------------------------------------------------------------------------------------------------------------------------------------------------------------------------------------------------------------------------------------------------------------------------------------------------------------------------------------------------------------------------------------------------------------------------------------------------------------------------------------------------------------------------------------------------------------------------------------------------------------------------------------------------------------------------------------------------------------------------------------------------------------------------------------------------------------------------------------------------------------------------------------------------------------------------------------------------------------------------------------------------------------------------------------------------------------------------------------------------------------------------------------------------------------------------------------------------------------------------------------------------------------------------------------------------------------------------------------------------------------------------------------------------------------------------|------|--------------------------------------------------------------------------------|------------|
| C       Width outer ring       25 mm         a       Shaft size       1.545 inch         a       Shaft size       39.25 mm         Da       Centering diameter       113 mm         L       Overall length       140 mm         A       Distance from the housing flange to the front of the inner ring of the bearing       44.7 mm         A1       Width of the top of the housing       4 mm         J       Pitch circle diameter       140 mm         N       Diameter of attachment slot       13.5 mm         Fr       Radial load       9.8 kN         Fa       Axial load       5.1 kN         kg       Mass       2.45 kg         Cdyn       Dynamic load rating       43.5 kN         Co       Static load rating       29 kN                                                                                                                                                                                                                                                                                                                                                                                                                                                                                                                                                                                                                                                                                                                                                                                                                                                                                                                                                                                                                                                                                                                                                                                                                                                                                                                                                                                      | d    | Bore diameter                                                                  | 45.5 mm    |
| a Shaft size 1.545 inch a Shaft size 39.25 mm Da Centering diameter 113 mm L Overall length 140 mm A Distance from the housing flange to the front of the inner ring of the bearing 44.7 mm A1 Width of the top of the housing 140 mm J Pitch circle diameter 140 mm N Diameter of attachment slot 13.5 mm Fr Radial load 9.8 kN Fa Axial load 5.1 kN kg Mass 2.45 kg Cdyn Dynamic load rating 43.5 kN Co Static load rating 2.9 kN                                                                                                                                                                                                                                                                                                                                                                                                                                                                                                                                                                                                                                                                                                                                                                                                                                                                                                                                                                                                                                                                                                                                                                                                                                                                                                                                                                                                                                                                                                                                                                                                                                                                                            | В    | Width inner ring                                                               | 55.55 mm   |
| aShaft size39.25 mmDaCentering diameter113 mmLOverall length140 mmADistance from the housing flange to the front of the inner ring of the bearing44.7 mmA1Width of the top of the housing4 mmJPitch circle diameter140 mmNDiameter of attachment slot13.5 mmFrRadial load9.8 kNFaAxial load5.1 kNkgMass2.45 kgCdynDynamic load rating43.5 kNCoStatic load rating29 kN                                                                                                                                                                                                                                                                                                                                                                                                                                                                                                                                                                                                                                                                                                                                                                                                                                                                                                                                                                                                                                                                                                                                                                                                                                                                                                                                                                                                                                                                                                                                                                                                                                                                                                                                                          | С    | Width outer ring                                                               | 25 mm      |
| DaCentering diameter113 mmLOverall length140 mmADistance from the housing flange to the front of the inner ring of the bearing44.7 mmA1Width of the top of the housing4 mmJPitch circle diameter140 mmNDiameter of attachment slot13.5 mmFrRadial load9.8 kNFaAxial load5.1 kNkgMass2.45 kgCdynDynamic load rating43.5 kNCoStatic load rating29 kN                                                                                                                                                                                                                                                                                                                                                                                                                                                                                                                                                                                                                                                                                                                                                                                                                                                                                                                                                                                                                                                                                                                                                                                                                                                                                                                                                                                                                                                                                                                                                                                                                                                                                                                                                                             | a    | Shaft size                                                                     | 1.545 inch |
| LOverall length140 mmADistance from the housing flange to the front of the inner ring of the bearing44.7 mmA1Width of the top of the housing4 mmJPitch circle diameter140 mmNDiameter of attachment slot13.5 mmFrRadial load9.8 kNFaAxial load5.1 kNkgMass2.45 kgCdynDynamic load rating43.5 kNCoStatic load rating29 kN                                                                                                                                                                                                                                                                                                                                                                                                                                                                                                                                                                                                                                                                                                                                                                                                                                                                                                                                                                                                                                                                                                                                                                                                                                                                                                                                                                                                                                                                                                                                                                                                                                                                                                                                                                                                       | a    | Shaft size                                                                     | 39.25 mm   |
| A Distance from the housing flange to the front of the inner ring of the bearing A1 Width of the top of the housing A2 Pitch circle diameter A3 Diameter of attachment slot A4 mm A5 Diameter of attachment slot A6 Diameter of attachment slot A7 Diame | Da   | Centering diameter                                                             | 113 mm     |
| A1Width of the top of the housing4 mmJPitch circle diameter140 mmNDiameter of attachment slot13.5 mmFrRadial load9.8 kNFaAxial load5.1 kNkgMass2.45 kgCdynDynamic load rating43.5 kNCoStatic load rating29 kN                                                                                                                                                                                                                                                                                                                                                                                                                                                                                                                                                                                                                                                                                                                                                                                                                                                                                                                                                                                                                                                                                                                                                                                                                                                                                                                                                                                                                                                                                                                                                                                                                                                                                                                                                                                                                                                                                                                  | L    | Overall length                                                                 | 140 mm     |
| JPitch circle diameter140 mmNDiameter of attachment slot13.5 mmFrRadial load9.8 kNFaAxial load5.1 kNkgMass2.45 kgCdynDynamic load rating43.5 kNCoStatic load rating29 kN                                                                                                                                                                                                                                                                                                                                                                                                                                                                                                                                                                                                                                                                                                                                                                                                                                                                                                                                                                                                                                                                                                                                                                                                                                                                                                                                                                                                                                                                                                                                                                                                                                                                                                                                                                                                                                                                                                                                                       | Α    | Distance from the housing flange to the front of the inner ring of the bearing | 44.7 mm    |
| N Diameter of attachment slot 13.5 mm Fr Radial load 9.8 kN Fa Axial load 5.1 kN kg Mass 2.45 kg Cdyn Dynamic load rating 43.5 kN Co Static load rating 29 kN                                                                                                                                                                                                                                                                                                                                                                                                                                                                                                                                                                                                                                                                                                                                                                                                                                                                                                                                                                                                                                                                                                                                                                                                                                                                                                                                                                                                                                                                                                                                                                                                                                                                                                                                                                                                                                                                                                                                                                  | A1   | Width of the top of the housing                                                | 4 mm       |
| Fr         Radial load         9.8 kN           Fa         Axial load         5.1 kN           kg         Mass         2.45 kg           Cdyn         Dynamic load rating         43.5 kN           Co         Static load rating         29 kN                                                                                                                                                                                                                                                                                                                                                                                                                                                                                                                                                                                                                                                                                                                                                                                                                                                                                                                                                                                                                                                                                                                                                                                                                                                                                                                                                                                                                                                                                                                                                                                                                                                                                                                                                                                                                                                                                | J    | Pitch circle diameter                                                          | 140 mm     |
| FaAxial load5.1 kNkgMass2.45 kgCdynDynamic load rating43.5 kNCoStatic load rating29 kN                                                                                                                                                                                                                                                                                                                                                                                                                                                                                                                                                                                                                                                                                                                                                                                                                                                                                                                                                                                                                                                                                                                                                                                                                                                                                                                                                                                                                                                                                                                                                                                                                                                                                                                                                                                                                                                                                                                                                                                                                                         | N    | Diameter of attachment slot                                                    | 13.5 mm    |
| kgMass2.45 kgCdynDynamic load rating43.5 kNCoStatic load rating29 kN                                                                                                                                                                                                                                                                                                                                                                                                                                                                                                                                                                                                                                                                                                                                                                                                                                                                                                                                                                                                                                                                                                                                                                                                                                                                                                                                                                                                                                                                                                                                                                                                                                                                                                                                                                                                                                                                                                                                                                                                                                                           | Fr   | Radial load                                                                    | 9.8 kN     |
| CdynDynamic load rating43.5 kNCoStatic load rating29 kN                                                                                                                                                                                                                                                                                                                                                                                                                                                                                                                                                                                                                                                                                                                                                                                                                                                                                                                                                                                                                                                                                                                                                                                                                                                                                                                                                                                                                                                                                                                                                                                                                                                                                                                                                                                                                                                                                                                                                                                                                                                                        | Fa   | Axial load                                                                     | 5.1 kN     |
| Co Static load rating 29 kN                                                                                                                                                                                                                                                                                                                                                                                                                                                                                                                                                                                                                                                                                                                                                                                                                                                                                                                                                                                                                                                                                                                                                                                                                                                                                                                                                                                                                                                                                                                                                                                                                                                                                                                                                                                                                                                                                                                                                                                                                                                                                                    | kg   | Mass                                                                           | 2.45 kg    |
|                                                                                                                                                                                                                                                                                                                                                                                                                                                                                                                                                                                                                                                                                                                                                                                                                                                                                                                                                                                                                                                                                                                                                                                                                                                                                                                                                                                                                                                                                                                                                                                                                                                                                                                                                                                                                                                                                                                                                                                                                                                                                                                                | Cdyn | Dynamic load rating                                                            | 43.5 kN    |
| Pu Fatigue load limit 1.218 kN                                                                                                                                                                                                                                                                                                                                                                                                                                                                                                                                                                                                                                                                                                                                                                                                                                                                                                                                                                                                                                                                                                                                                                                                                                                                                                                                                                                                                                                                                                                                                                                                                                                                                                                                                                                                                                                                                                                                                                                                                                                                                                 | Со   | Static load rating                                                             | 29 kN      |
|                                                                                                                                                                                                                                                                                                                                                                                                                                                                                                                                                                                                                                                                                                                                                                                                                                                                                                                                                                                                                                                                                                                                                                                                                                                                                                                                                                                                                                                                                                                                                                                                                                                                                                                                                                                                                                                                                                                                                                                                                                                                                                                                | Pu   | Fatigue load limit                                                             | 1.218 kN   |