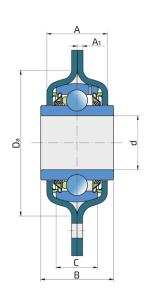

## **Technical Specification**

| d    | Bore diameter                                                                  | 2.1882 inch |
|------|--------------------------------------------------------------------------------|-------------|
| d    | Bore diameter                                                                  | 55.58 mm    |
| В    | Width inner ring                                                               | 55.55 mm    |
| С    | Width outer ring                                                               | 25 mm       |
| Da   | Centering diameter                                                             | 113 mm      |
| L    | Overall length                                                                 | 140 mm      |
| Α    | Distance from the housing flange to the front of the inner ring of the bearing | 44.7 mm     |
| A1   | Width of the top of the housing                                                | 4 mm        |
| J    | Pitch circle diameter                                                          | 140 mm      |
| N    | Diameter of attachment slot                                                    | 13.5 mm     |
| Fr   | Radial load                                                                    | 9.8 kN      |
| Fa   | Axial load                                                                     | 5.1 kN      |
| kg   | Mass                                                                           | 2.05 kg     |
| Cdyn | Dynamic load rating                                                            | 43.5 kN     |
| Со   | Static load rating                                                             | 29 kN       |
| Pu   | Fatigue load limit                                                             | 1.218 kN    |