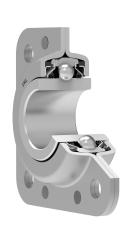

### Sealing

#### RUBBER PLUG + T SEAL / T SEAL + RUBBER PLUG

3-lip seal seal on both sides provide long lasting protection of the bearing against the penetration of contaminants. Rubber plugs are protecting the area between the bearing and sheet metal housing.