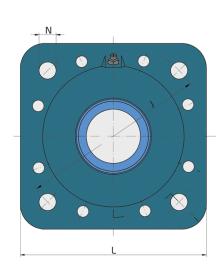

## **Technical Specification**

| d    | Bore diameter                                                                  | 2.1882 inch |
|------|--------------------------------------------------------------------------------|-------------|
| d    | Bore diameter                                                                  | 55.58 mm    |
| В    | Width inner ring                                                               | 55.55 mm    |
| С    | Width outer ring                                                               | 25 mm       |
| Da   | Centering diameter                                                             | 113 mm      |
| L    | Overall length                                                                 | 140 mm      |
| Α    | Distance from the housing flange to the front of the inner ring of the bearing | 44.7 mm     |
| A1   | Width of the top of the housing                                                | 4 mm        |
| J    | Pitch circle diameter                                                          | 140 mm      |
| N    | Diameter of attachment slot                                                    | 13.5 mm     |
| Fr   | Radial load                                                                    | 9.8 kN      |
| Fa   | Axial load                                                                     | 5.1 kN      |
| kg   | Mass                                                                           | 2.05 kg     |
| Cdyn | Dynamic load rating                                                            | 43.5 kN     |
| Со   | Static load rating                                                             | 29 kN       |
| Pu   | Fatigue load limit                                                             | 1.218 kN    |