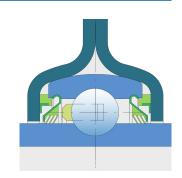

### Sealing

#### RUBBER PLUG + T SEAL / T SEAL + RUBBER PLUG

3-lip seal seal on both sides provide long lasting protection of the bearing against the penetration of contaminants. Rubber plugs are protecting the area between the bearing and sheet metal housing.