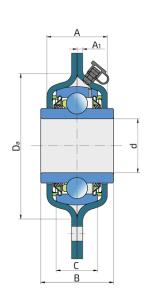

## **Technical Specification**

| ٨    | Pero diameter                                                                  | 2 1002 inch |
|------|--------------------------------------------------------------------------------|-------------|
| d    | Bore diameter                                                                  | 2.1882 inch |
| d    | Bore diameter                                                                  | 55.58 mm    |
| В    | Width inner ring                                                               | 55.55 mm    |
| С    | Width outer ring                                                               | 25 mm       |
| Da   | Centering diameter                                                             | 113 mm      |
| L    | Overall length                                                                 | 140 mm      |
| Α    | Distance from the housing flange to the front of the inner ring of the bearing | 44.7 mm     |
| A1   | Width of the top of the housing                                                | 4 mm        |
| J    | Pitch circle diameter                                                          | 140 mm      |
| N    | Diameter of attachment slot                                                    | 13.5 mm     |
| Fr   | Radial load                                                                    | 9.8 kN      |
| Fa   | Axial load                                                                     | 5.1 kN      |
| kg   | Mass                                                                           | 2.05 kg     |
| Cdyn | Dynamic load rating                                                            | 43.5 kN     |
| Со   | Static load rating                                                             | 29 kN       |
| Pu   | Fatigue load limit                                                             | 1.218 kN    |