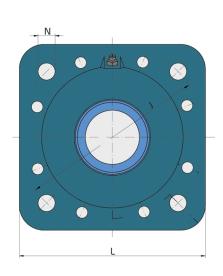

## **Technical Specification**

| ٨    | Pero diameter                                                                  | 2 1002 inch |
|------|--------------------------------------------------------------------------------|-------------|
| d    | Bore diameter                                                                  | 2.1882 inch |
| d    | Bore diameter                                                                  | 55.58 mm    |
| В    | Width inner ring                                                               | 55.55 mm    |
| С    | Width outer ring                                                               | 25 mm       |
| Da   | Centering diameter                                                             | 113 mm      |
| L    | Overall length                                                                 | 140 mm      |
| Α    | Distance from the housing flange to the front of the inner ring of the bearing | 44.7 mm     |
| A1   | Width of the top of the housing                                                | 4 mm        |
| J    | Pitch circle diameter                                                          | 140 mm      |
| N    | Diameter of attachment slot                                                    | 13.5 mm     |
| Fr   | Radial load                                                                    | 9.8 kN      |
| Fa   | Axial load                                                                     | 5.1 kN      |
| kg   | Mass                                                                           | 2.05 kg     |
| Cdyn | Dynamic load rating                                                            | 43.5 kN     |
| Со   | Static load rating                                                             | 29 kN       |
| Pu   | Fatigue load limit                                                             | 1.218 kN    |