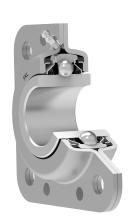

### Sealing

#### RUBBER PLUG + T SEAL / T SEAL + RUBBER PLUG

3-lip seal seal on both sides provide long lasting protection of the bearing against the penetration of contaminants. Rubber plugs are protecting the area between the bearing and sheet metal housing.