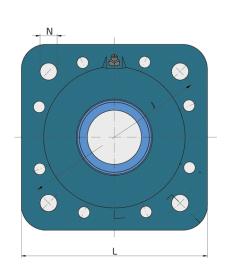

## **Technical Specification**

| d    | Bore diameter                                                                  | 1.5748 inch |
|------|--------------------------------------------------------------------------------|-------------|
| d    | Bore diameter                                                                  | 40 mm       |
| В    | Width inner ring                                                               | 42.85 mm    |
| С    | Width outer ring                                                               | 22 mm       |
| Da   | Centering diameter                                                             | 97 mm       |
| L    | Overall length                                                                 | 127 mm      |
| Α    | Distance from the housing flange to the front of the inner ring of the bearing | 39 mm       |
| A1   | Width of the top of the housing                                                | 3.5 mm      |
| J    | Pitch circle diameter                                                          | 127 mm      |
| N    | Diameter of attachment slot                                                    | 13.5 mm     |
| Fr   | Radial load                                                                    | 7.7 kN      |
| Fa   | Axial load                                                                     | 3.8 kN      |
| kg   | Mass                                                                           | 1.62 kg     |
| Cdyn | Dynamic load rating                                                            | 32.5 kN     |
| Со   | Static load rating                                                             | 20.4 kN     |