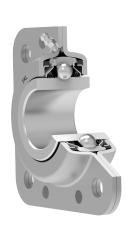

### Sealing

#### RUBBER PLUG + T SEAL / T SEAL + RUBBER PLUG

3-lip seal seal on both sides provide long lasting protection of the bearing against the penetration of contaminants. Rubber plugs are protecting the area between the bearing and sheet metal housing.