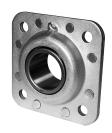

# **GWST 209PPB40**

**Square Series** 

Disc Harrow

## **Technical Specification**

| d    | Bore diameter                                                                  | 1.5748 inch |
|------|--------------------------------------------------------------------------------|-------------|
| d    | Bore diameter                                                                  | 40 mm       |
| В    | Width inner ring                                                               | 42.85 mm    |
| С    | Width outer ring                                                               | 22 mm       |
| Da   | Centering diameter                                                             | 97 mm       |
| L    | Overall length                                                                 | 127 mm      |
| Α    | Distance from the housing flange to the front of the inner ring of the bearing | 39 mm       |
| A1   | Width of the top of the housing                                                | 3.5 mm      |
| J    | Pitch circle diameter                                                          | 127 mm      |
| N    | Diameter of attachment slot                                                    | 13.5 mm     |
| Fr   | Radial load                                                                    | 7.7 kN      |
| Fa   | Axial load                                                                     | 3.8 kN      |
| kg   | Mass                                                                           | 1.62 kg     |
| Cdyn | Dynamic load rating                                                            | 32.5 kN     |
| Со   | Static load rating                                                             | 20.4 kN     |