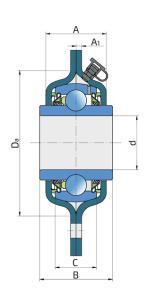

## **Technical Specification**

| d    | Bore diameter                                                                  | 1.5748 inch |
|------|--------------------------------------------------------------------------------|-------------|
| d    | Bore diameter                                                                  | 40 mm       |
| В    | Width inner ring                                                               | 42.85 mm    |
| С    | Width outer ring                                                               | 22 mm       |
| Da   | Centering diameter                                                             | 97 mm       |
| L    | Overall length                                                                 | 127 mm      |
| Α    | Distance from the housing flange to the front of the inner ring of the bearing | 39 mm       |
| A1   | Width of the top of the housing                                                | 3.5 mm      |
| J    | Pitch circle diameter                                                          | 127 mm      |
| N    | Diameter of attachment slot                                                    | 13.5 mm     |
| Fr   | Radial load                                                                    | 7.7 kN      |
| Fa   | Axial load                                                                     | 3.8 kN      |
| kg   | Mass                                                                           | 1.62 kg     |
| Cdyn | Dynamic load rating                                                            | 32.5 kN     |
| Со   | Static load rating                                                             | 20.4 kN     |