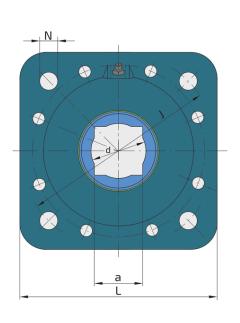

## **Technical Specification**

| a    | Hexagonal bore                                                                 | 30 mm       |
|------|--------------------------------------------------------------------------------|-------------|
| d    | Bore diameter                                                                  | 1.2598 inch |
| d    | Bore diameter                                                                  | 32 mm       |
| В    | Width inner ring                                                               | 42.85 mm    |
| С    | Width outer ring                                                               | 22 mm       |
| Da   | Centering diameter                                                             | 97 mm       |
| L    | Overall length                                                                 | 127 mm      |
| Α    | Distance from the housing flange to the front of the inner ring of the bearing | 39 mm       |
| A1   | Width of the top of the housing                                                | 3.5 mm      |
| J    | Pitch circle diameter                                                          | 127 mm      |
| N    | Diameter of attachment slot                                                    | 13.5 mm     |
| Fr   | Radial load                                                                    | 7.7 kN      |
| Fa   | Axial load                                                                     | 3.8 kN      |
| kg   | Mass                                                                           | 1.69 kg     |
| Cdyn | Dynamic load rating                                                            | 32.5 kN     |
| Со   | Static load rating                                                             | 20.4 kN     |
| Pu   | Fatigue load limit                                                             | 0.857 kN    |