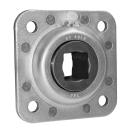

# **GWST 209PPB31**

**Square Series** 

Disc Harrow

## **Technical Specification**

| a    | Hexagonal bore                                                                 | 30 mm       |
|------|--------------------------------------------------------------------------------|-------------|
| d    | Bore diameter                                                                  | 1.2598 inch |
| d    | Bore diameter                                                                  | 32 mm       |
| В    | Width inner ring                                                               | 42.85 mm    |
| С    | Width outer ring                                                               | 22 mm       |
| Da   | Centering diameter                                                             | 97 mm       |
| L    | Overall length                                                                 | 127 mm      |
| Α    | Distance from the housing flange to the front of the inner ring of the bearing | 39 mm       |
| A1   | Width of the top of the housing                                                | 3.5 mm      |
| J    | Pitch circle diameter                                                          | 127 mm      |
| N    | Diameter of attachment slot                                                    | 13.5 mm     |
| Fr   | Radial load                                                                    | 7.7 kN      |
| Fa   | Axial load                                                                     | 3.8 kN      |
| kg   | Mass                                                                           | 1.69 kg     |
| Cdyn | Dynamic load rating                                                            | 32.5 kN     |
| Со   | Static load rating                                                             | 20.4 kN     |
| Pu   | Fatigue load limit                                                             | 0.857 kN    |