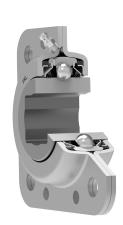

### Sealing

#### RUBBER PLUG + T SEAL / T SEAL + RUBBER PLUG

3-lip seal seal on both sides provide long lasting protection of the bearing against the penetration of contaminants. Rubber plugs are protecting the area between the bearing and sheet metal housing.