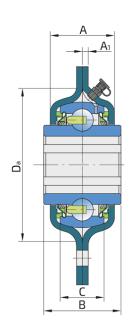

## **Technical Specification**

| a    | Hexagonal bore                                                                 | 30 mm       |
|------|--------------------------------------------------------------------------------|-------------|
| d    | Bore diameter                                                                  | 1.2598 inch |
| d    | Bore diameter                                                                  | 32 mm       |
| В    | Width inner ring                                                               | 42.85 mm    |
| С    | Width outer ring                                                               | 22 mm       |
| Da   | Centering diameter                                                             | 97 mm       |
| L    | Overall length                                                                 | 127 mm      |
| Α    | Distance from the housing flange to the front of the inner ring of the bearing | 39 mm       |
| A1   | Width of the top of the housing                                                | 3.5 mm      |
| J    | Pitch circle diameter                                                          | 127 mm      |
| N    | Diameter of attachment slot                                                    | 13.5 mm     |
| Fr   | Radial load                                                                    | 7.7 kN      |
| Fa   | Axial load                                                                     | 3.8 kN      |
| kg   | Mass                                                                           | 1.69 kg     |
| Cdyn | Dynamic load rating                                                            | 32.5 kN     |
| Со   | Static load rating                                                             | 20.4 kN     |
| Pu   | Fatigue load limit                                                             | 0.857 kN    |