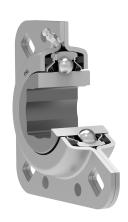

### Sealing

#### O-RING + T SEAL / T SEAL + O-RING

3-lip seal seal on both sides provide long lasting protection of the bearing against the penetration of contaminants. O-rings are protecting the area between the bearing and sheet metal housing.