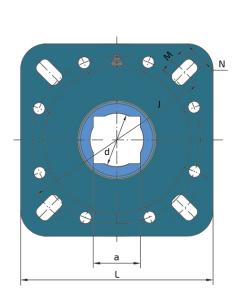

## **Technical Specification**

| a    | Hexagonal bore                                                                 | 30 mm      |
|------|--------------------------------------------------------------------------------|------------|
| d    | Bore diameter                                                                  | 1.252 inch |
| d    | Bore diameter                                                                  | 31.8 mm    |
| В    | Width inner ring                                                               | 42.85 mm   |
| С    | Width outer ring                                                               | 22 mm      |
| Da   | Centering diameter                                                             | 97 mm      |
| L    | Overall length                                                                 | 127 mm     |
| Α    | Distance from the housing flange to the front of the inner ring of the bearing | 39 mm      |
| A1   | Width of the top of the housing                                                | 3.5 mm     |
| J    | Pitch circle diameter                                                          | 127 mm     |
| N    | Diameter of attachment slot                                                    | 13.5 mm    |
| Fr   | Radial load                                                                    | 7.7 kN     |
| Fa   | Axial load                                                                     | 3.8 kN     |
| kg   | Mass                                                                           | 1.69 kg    |
| Cdyn | Dynamic load rating                                                            | 32.5 kN    |
| Со   | Static load rating                                                             | 20.4 kN    |
| Pu   | Fatigue load limit                                                             | 0.857 kN   |