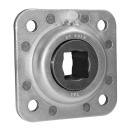

# **GWST 209PPB28**

**Square Series** 

Disc Harrow

## **Technical Specification**

| a    | Hexagonal bore                                                                 | 30 mm      |
|------|--------------------------------------------------------------------------------|------------|
| d    | Bore diameter                                                                  | 1.252 inch |
| d    | Bore diameter                                                                  | 31.8 mm    |
| В    | Width inner ring                                                               | 42.85 mm   |
| С    | Width outer ring                                                               | 22 mm      |
| Da   | Centering diameter                                                             | 97 mm      |
| L    | Overall length                                                                 | 127 mm     |
| Α    | Distance from the housing flange to the front of the inner ring of the bearing | 39 mm      |
| A1   | Width of the top of the housing                                                | 3.5 mm     |
| J    | Pitch circle diameter                                                          | 127 mm     |
| N    | Diameter of attachment slot                                                    | 13.5 mm    |
| Fr   | Radial load                                                                    | 7.7 kN     |
| Fa   | Axial load                                                                     | 3.8 kN     |
| kg   | Mass                                                                           | 1.69 kg    |
| Cdyn | Dynamic load rating                                                            | 32.5 kN    |
| Со   | Static load rating                                                             | 20.4 kN    |
| Pu   | Fatigue load limit                                                             | 0.857 kN   |