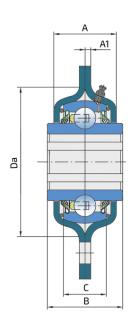

## **Technical Specification**

| a    | Hexagonal bore                                                                 | 30 mm      |
|------|--------------------------------------------------------------------------------|------------|
| d    | Bore diameter                                                                  | 1.252 inch |
| d    | Bore diameter                                                                  | 31.8 mm    |
| В    | Width inner ring                                                               | 42.85 mm   |
| С    | Width outer ring                                                               | 22 mm      |
| Da   | Centering diameter                                                             | 97 mm      |
| L    | Overall length                                                                 | 127 mm     |
| Α    | Distance from the housing flange to the front of the inner ring of the bearing | 39 mm      |
| A1   | Width of the top of the housing                                                | 3.5 mm     |
| J    | Pitch circle diameter                                                          | 127 mm     |
| N    | Diameter of attachment slot                                                    | 13.5 mm    |
| Fr   | Radial load                                                                    | 7.7 kN     |
| Fa   | Axial load                                                                     | 3.8 kN     |
| kg   | Mass                                                                           | 1.69 kg    |
| Cdyn | Dynamic load rating                                                            | 32.5 kN    |
| Со   | Static load rating                                                             | 20.4 kN    |
| Pu   | Fatigue load limit                                                             | 0.857 kN   |

### Sealing

#### O-RING + T SEAL / T SEAL + O-RING

3-lip seal seal on both sides provide long lasting protection of the bearing against the penetration of contaminants. O-rings are protecting the area between the bearing and sheet metal housing.