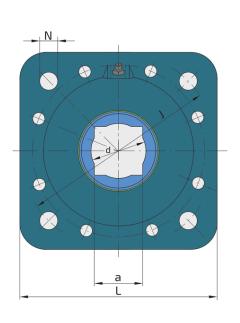

## **Technical Specification**

|      | •                                                                              |            |
|------|--------------------------------------------------------------------------------|------------|
| d    | Bore diameter                                                                  | 1.063 inch |
| d    | Bore diameter                                                                  | 27 mm      |
| В    | Width inner ring                                                               | 42.85 mm   |
| С    | Width outer ring                                                               | 22 mm      |
| a    | Shaft size                                                                     | 25 mm      |
| Da   | Centering diameter                                                             | 97 mm      |
| L    | Overall length                                                                 | 127 mm     |
| Α    | Distance from the housing flange to the front of the inner ring of the bearing | 39 mm      |
| A1   | Width of the top of the housing                                                | 3.5 mm     |
| J    | Pitch circle diameter                                                          | 127 mm     |
| N    | Diameter of attachment slot                                                    | 13.5 mm    |
| Fr   | Radial load                                                                    | 7.7 kN     |
| Fa   | Axial load                                                                     | 3.8 kN     |
| kg   | Mass                                                                           | 1.78 kg    |
| Cdyn | Dynamic load rating                                                            | 32.5 kN    |
| Со   | Static load rating                                                             | 20.4 kN    |
| Pu   | Fatigue load limit                                                             | 0.857 kN   |