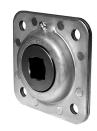

# **GWST 209PPB26**

**Square Series** 

Disc Harrow

## **Technical Specification**

|      | •                                                                              |            |
|------|--------------------------------------------------------------------------------|------------|
| d    | Bore diameter                                                                  | 1.063 inch |
| d    | Bore diameter                                                                  | 27 mm      |
| В    | Width inner ring                                                               | 42.85 mm   |
| С    | Width outer ring                                                               | 22 mm      |
| a    | Shaft size                                                                     | 25 mm      |
| Da   | Centering diameter                                                             | 97 mm      |
| L    | Overall length                                                                 | 127 mm     |
| Α    | Distance from the housing flange to the front of the inner ring of the bearing | 39 mm      |
| A1   | Width of the top of the housing                                                | 3.5 mm     |
| J    | Pitch circle diameter                                                          | 127 mm     |
| N    | Diameter of attachment slot                                                    | 13.5 mm    |
| Fr   | Radial load                                                                    | 7.7 kN     |
| Fa   | Axial load                                                                     | 3.8 kN     |
| kg   | Mass                                                                           | 1.78 kg    |
| Cdyn | Dynamic load rating                                                            | 32.5 kN    |
| Со   | Static load rating                                                             | 20.4 kN    |
| Pu   | Fatigue load limit                                                             | 0.857 kN   |