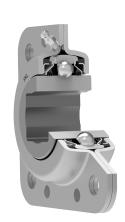

### Sealing

#### RUBBER PLUG + T SEAL / T SEAL + RUBBER PLUG

3-lip seal seal on both sides provide long lasting protection of the bearing against the penetration of contaminants. Rubber plugs are protecting the area between the bearing and sheet metal housing.