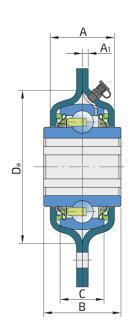

## **Technical Specification**

|      | •                                                                              |            |
|------|--------------------------------------------------------------------------------|------------|
| d    | Bore diameter                                                                  | 1.063 inch |
| d    | Bore diameter                                                                  | 27 mm      |
| В    | Width inner ring                                                               | 42.85 mm   |
| С    | Width outer ring                                                               | 22 mm      |
| a    | Shaft size                                                                     | 25 mm      |
| Da   | Centering diameter                                                             | 97 mm      |
| L    | Overall length                                                                 | 127 mm     |
| Α    | Distance from the housing flange to the front of the inner ring of the bearing | 39 mm      |
| A1   | Width of the top of the housing                                                | 3.5 mm     |
| J    | Pitch circle diameter                                                          | 127 mm     |
| N    | Diameter of attachment slot                                                    | 13.5 mm    |
| Fr   | Radial load                                                                    | 7.7 kN     |
| Fa   | Axial load                                                                     | 3.8 kN     |
| kg   | Mass                                                                           | 1.78 kg    |
| Cdyn | Dynamic load rating                                                            | 32.5 kN    |
| Со   | Static load rating                                                             | 20.4 kN    |
| Pu   | Fatigue load limit                                                             | 0.857 kN   |