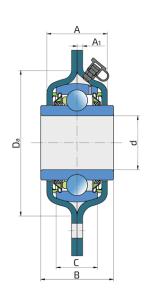

## **Technical Specification**

|      | · ·                                                                            |            |
|------|--------------------------------------------------------------------------------|------------|
| d    | Bore diameter                                                                  | 1.765 inch |
| d    | Bore diameter                                                                  | 44.831 mm  |
| В    | Width inner ring                                                               | 42.85 mm   |
| С    | Width outer ring                                                               | 22 mm      |
| Da   | Centering diameter                                                             | 97 mm      |
| L    | Overall length                                                                 | 127 mm     |
| Α    | Distance from the housing flange to the front of the inner ring of the bearing | 39 mm      |
| A1   | Width of the top of the housing                                                | 3.5 mm     |
| J    | Pitch circle diameter                                                          | 127 mm     |
| N    | Diameter of attachment slot                                                    | 13.5 mm    |
| Fr   | Radial load                                                                    | 7.7 kN     |
| Fa   | Axial load                                                                     | 3.8 kN     |
| kg   | Mass                                                                           | 1.51 kg    |
| Cdyn | Dynamic load rating                                                            | 32.5 kN    |
| Со   | Static load rating                                                             | 20.4 kN    |