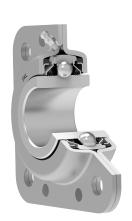

### Sealing

#### RUBBER PLUG + T SEAL / T SEAL + RUBBER PLUG

3-lip seal seal on both sides provide long lasting protection of the bearing against the penetration of contaminants. Rubber plugs are protecting the area between the bearing and sheet metal housing.