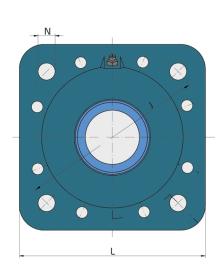

## **Technical Specification**

|      | · ·                                                                            |            |
|------|--------------------------------------------------------------------------------|------------|
| d    | Bore diameter                                                                  | 1.765 inch |
| d    | Bore diameter                                                                  | 44.831 mm  |
| В    | Width inner ring                                                               | 42.85 mm   |
| С    | Width outer ring                                                               | 22 mm      |
| Da   | Centering diameter                                                             | 97 mm      |
| L    | Overall length                                                                 | 127 mm     |
| Α    | Distance from the housing flange to the front of the inner ring of the bearing | 39 mm      |
| A1   | Width of the top of the housing                                                | 3.5 mm     |
| J    | Pitch circle diameter                                                          | 127 mm     |
| N    | Diameter of attachment slot                                                    | 13.5 mm    |
| Fr   | Radial load                                                                    | 7.7 kN     |
| Fa   | Axial load                                                                     | 3.8 kN     |
| kg   | Mass                                                                           | 1.51 kg    |
| Cdyn | Dynamic load rating                                                            | 32.5 kN    |
| Со   | Static load rating                                                             | 20.4 kN    |