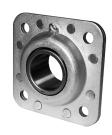

# **GWST 209PPB12**

**Square Series** 

Disc Harrow

## **Technical Specification**

|      | · ·                                                                            |            |
|------|--------------------------------------------------------------------------------|------------|
| d    | Bore diameter                                                                  | 1.765 inch |
| d    | Bore diameter                                                                  | 44.831 mm  |
| В    | Width inner ring                                                               | 42.85 mm   |
| С    | Width outer ring                                                               | 22 mm      |
| Da   | Centering diameter                                                             | 97 mm      |
| L    | Overall length                                                                 | 127 mm     |
| Α    | Distance from the housing flange to the front of the inner ring of the bearing | 39 mm      |
| A1   | Width of the top of the housing                                                | 3.5 mm     |
| J    | Pitch circle diameter                                                          | 127 mm     |
| N    | Diameter of attachment slot                                                    | 13.5 mm    |
| Fr   | Radial load                                                                    | 7.7 kN     |
| Fa   | Axial load                                                                     | 3.8 kN     |
| kg   | Mass                                                                           | 1.51 kg    |
| Cdyn | Dynamic load rating                                                            | 32.5 kN    |
| Со   | Static load rating                                                             | 20.4 kN    |