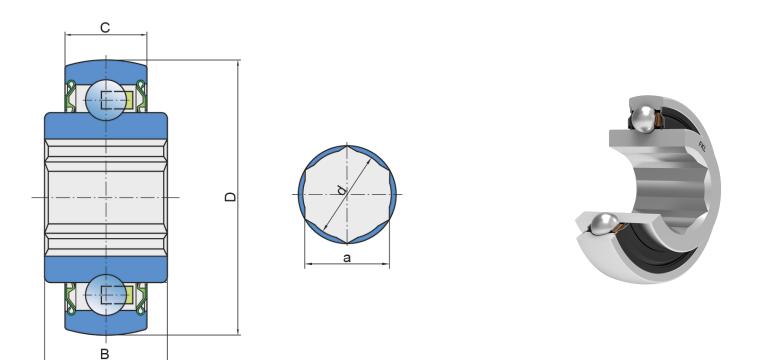

### **Technical Specification**

| D    | Outside diameter          | 3.5433 inch |
|------|---------------------------|-------------|
| D    | Outside diameter          | 90 mm       |
| В    | Width inner ring          | 1.181 inch  |
| В    | Width inner ring          | 30 mm       |
| С    | Width outer ring          | 0.866 inch  |
| С    | Width outer ring          | 22 mm       |
| d1   | Outer diameter inner ring | 2.461 inch  |
| dl   | Outer diameter inner ring | 62.5 mm     |
| a    | Shaft size                | 1 1/2 inch  |
| a    | Shaft size                | 38.12 mm    |
| Cdyn | Dynamic load rating       | 35 kN       |
| Со   | Static load rating        | 23.2 kN     |
| kg   | Mass                      | 0.8 kg      |