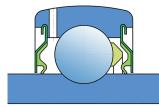

#### Sealing

#### S SEAL / S SEAL (2S)

Single lip seal with the labyrinth between the sheet part and the rubber lip which conducts the contact sealing. The friction and speeds are the same as with RS but provides much

better protection against the rough impurity particles. This is very good sealing system: the sheet part protects the seal from the soil, dust and rough particles. At the same time makes the labyrinth with the rubber part. The rubber part provides contact sealing which prevents penetration of finer impurities, water, moisture, steam etc. Suitable for neutral conditions because of the presence of the foreign materials. It is used with the Y bearing (standard) and deep groove ball bearings.