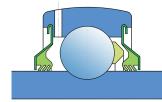

### Sealing

#### T SEAL / T SEAL (2T)

3-lip seal on the both side of the bearing, provides equal protection against contamination. Recommended for application where the possibility of contamination is the same on

the both side.