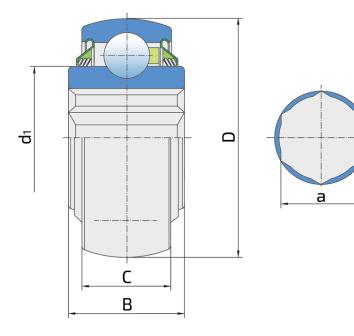

#### **Technical Specification**

| D    | Outside diameter          | 2.8346 inch |
|------|---------------------------|-------------|
| D    | Outside diameter          | 72 mm       |
| В    | Width inner ring          | 1.484 inch  |
| В    | Width inner ring          | 37.7 mm     |
| С    | Width outer ring          | 0.669 inch  |
| С    | Width outer ring          | 17 mm       |
| d1   | Outer diameter inner ring | 1.815 inch  |
| d1   | Outer diameter inner ring | 46.1 mm     |
| a    | Shaft size                | 1 1/8 inch  |
| a    | Shaft size                | 28.6 mm     |
| Cdyn | Dynamic load rating       | 25.5 kN     |
| Со   | Static load rating        | 15.3 kN     |
| kg   | Mass                      | 0.45 kg     |