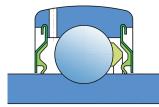

#### S SEAL / S SEAL (2S)

Single lip seal with the labyrinth between the sheet part and the rubber lip which conducts the contact sealing. The friction and speeds are the same as with RS but provides much

better protection against the rough impurity particles. This is very good sealing system: the sheet part protects the seal from the soil, dust and rough particles. At the same time makes the labyrinth with the rubber part. The rubber part provides contact sealing which prevents penetration of finer impurities, water, moisture, steam etc. Suitable for neutral conditions because of the presence of the foreign materials. It is used with the Y bearing (standard) and deep groove ball bearings.