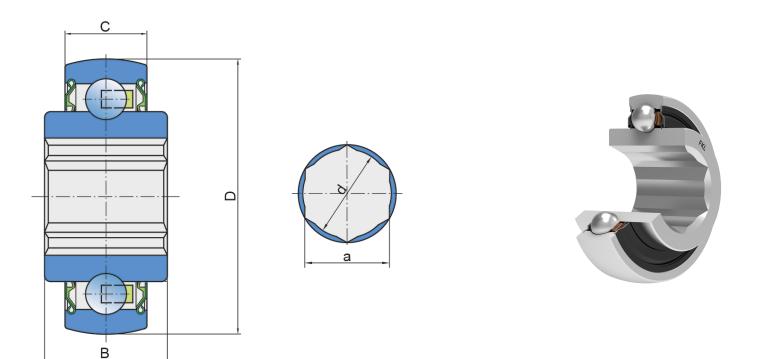

## **Technical Specification**

| D    | Outside diameter          | 2.4409 inch |
|------|---------------------------|-------------|
| D    | Outside diameter          | 62 mm       |
| В    | Width inner ring          | 0.945 inch  |
| В    | Width inner ring          | 24 mm       |
| С    | Width outer ring          | 0.63 inch   |
| С    | Width outer ring          | 16 mm       |
| dl   | Outer diameter inner ring | 1.563 inch  |
| dl   | Outer diameter inner ring | 39.7 mm     |
| а    | Shaft size                | 1 inch      |
| а    | Shaft size                | 25.43 mm    |
| Cdyn | Dynamic load rating       | 19.5 kN     |
| Со   | Static load rating        | 11.3 kN     |
| kg   | Mass                      | 0.34 kg     |