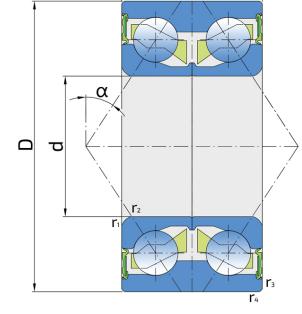

## **Double Row Angular Contact Ball Bearing**

306230

Double Row Angular Contact Ball Bearing Disc Harrow

В

## **Technical Specification**

| d    | Bore diameter                  | 30 mm    |
|------|--------------------------------|----------|
| D    | Outside diameter               | 62 mm    |
| В    | Width inner ring               | 30 mm    |
| α    | Contact angle                  | 34 °     |
| r1,2 | Inner ring Chamfer dimension   | 0.8 mm   |
| r3,4 | Outside ring Chamfer dimension | 0.8 mm   |
| kg   | Mass                           | 0.39 kg  |
| Cdyn | Dynamic load rating            | 37.5 kN  |
| Со   | Static load rating             | 26.5 kN  |
| Pu   | Fatigue load limit             | 1.113 kN |