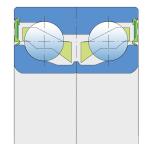

## **Double Row Angular Contact Ball Bearing**

306230

Double Row Angular Contact Ball Bearing Disc Harrow

В

## **Technical Specification**

| d    | Bore diameter                  | 30 mm    |
|------|--------------------------------|----------|
| D    | Outside diameter               | 62 mm    |
| В    | Width inner ring               | 30 mm    |
| α    | Contact angle                  | 34 °     |
| r1,2 | Inner ring Chamfer dimension   | 0.8 mm   |
| r3,4 | Outside ring Chamfer dimension | 0.8 mm   |
| kg   | Mass                           | 0.39 kg  |
| Cdyn | Dynamic load rating            | 37.5 kN  |
| Со   | Static load rating             | 26.5 kN  |
| Pu   | Fatigue load limit             | 1.113 kN |