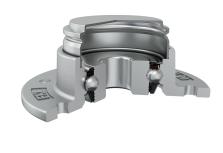

### T SEAL / S SEAL+METAL PROTECTIVE CAP

3-lip seal on the base side and the S seal with Metal protective cap on the front side. 3-lip seal on the base side also protected with attached disc, protecting the bearing from contamination.

S seal with a Metal protective cap on the front side eliminates bearing contaminants.