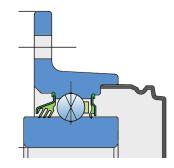

### T SEAL / S SEAL+METAL PROTECTIVE CAP

3-lip seal on the base side and the S seal with Metal protective cap on the front side. 3-lip seal on the base side also protected with attached disc, protecting the bearing from contamination.

S seal with a Metal protective cap on the front side eliminates bearing contaminants.