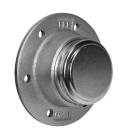

### T SEAL / S SEAL+METAL PROTECTIVE CAP

3-lip seal on the base side and the S seal with Metal protective cap on the front side. 3-lip seal on the base side also protected with attached disc, protecting the bearing from contamination.

S seal with a Metal protective cap on the front side eliminates bearing contaminants.