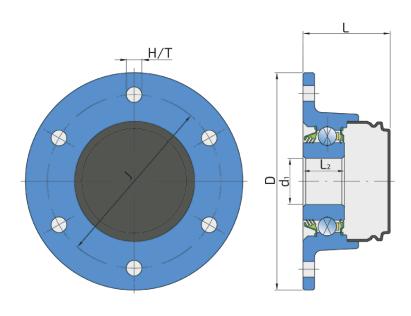

### **Technical Specification**

| J    | Pitch circle diameter | 75 mm    |
|------|-----------------------|----------|
| D    | Outside diameter      | 94 mm    |
| H/T  | Hole/Thread           | 6x6.4 mm |
| d1   | Bore diameter         | 16 mm    |
| L    | Total length          | 37.7 mm  |
| L1   | Total flange length   | 24 mm    |
| L2   | Bearing width         | 18 mm    |
| kg   | Mass                  | 0.5 kg   |
| Cdyn | Dynamic load rating   | 22 kN    |
| Со   | Static load rating    | 15.2 kN  |
| Pu   | Fatigue load limit    | 0.64 kN  |